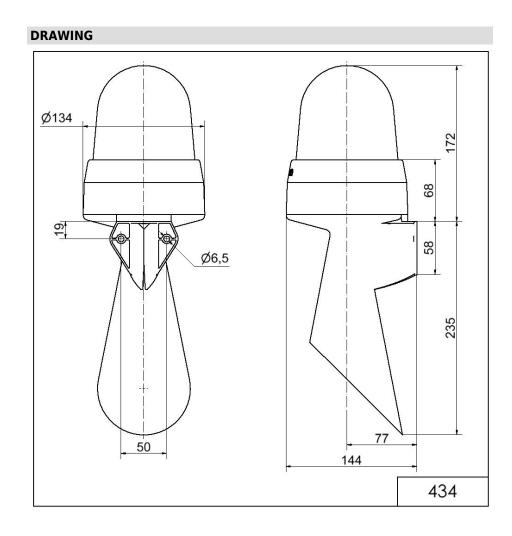

## LED Horn WM Contin. tone 24VAC/DC GN

| MECHANICAL DATA              |                             |
|------------------------------|-----------------------------|
| Length                       | 144 mm                      |
| Width                        | 134 mm                      |
| Height                       | 407 mm                      |
| Diameter                     | 134 mm                      |
| Materials                    | PC<br>PC/ABS                |
| Dome colour                  | Green                       |
| Housing colour               | Grey                        |
| Protection category          | IP65                        |
| Connection                   | Screw terminals             |
| cross-sectional area maximum | 1,50mm <sup>2</sup> / 16AWG |
| Cable entry                  | Membrane grommet            |
| Cable entry minimum          | d = 1 mm                    |
| Cable entry maximum          | d = 13 mm                   |
| Tension relief               | Present (conforms to VDE)   |
| Type of fixing               | Wall mounting               |
| Working temperature minimum  | -30°C                       |
| Working temperature maximum  | +50°C                       |
| Weight with packaging        | 740 g                       |
| Product weight               | 620 g                       |