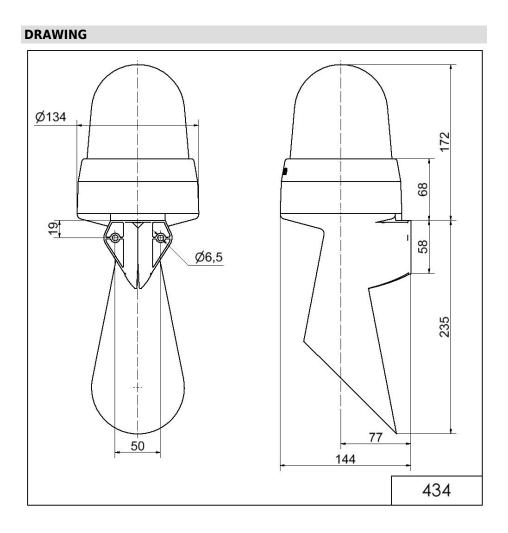

## LED Horn WM Contin. tone 115-230VAC CL

ļ

Part No.: 434.400.60

| MECHANICAL DATA              |                              |
|------------------------------|------------------------------|
| Length                       | 144 mm                       |
| Width                        | 134 mm                       |
| Height                       | 407 mm                       |
| Diameter                     | 134 mm                       |
| Materials                    | PC<br>PC/ABS                 |
| Dome colour                  | Clear                        |
| Housing colour               | Grey                         |
| Protection category          | IP65                         |
| Connection                   | Screw terminals              |
| cross-sectional area maximum | 1,50mm² / 16AWG              |
| Cable entry                  | Membrane grommet             |
| Cable entry minimum          | d = 1 mm                     |
| Cable entry maximum          | d = 13 mm                    |
| Tension relief               | Present (conforms to VDE)    |
| Type of fixing               | Wall mounting                |
| Working temperature minimum  | -30°C                        |
| Working temperature maximum  | +50°C                        |
| Weight with packaging        | 770 g                        |
| Product weight               | 653 g                        |
| ELECTRICAL DATA              |                              |
| Operating voltage            | 115-230V                     |
| Operating voltage type       | AC                           |
| Operating voltage frequency  | 50Hz at 230V<br>60Hz at 115V |
| Operating voltage tolerance  | +/- 10%                      |
| Rated operational voltage    | 230 VAC                      |
| Rated operational current    | 130 mA                       |
| Rated inrush current         | 400 mA                       |
| Protection class             | Protection class 2           |
| Pollution degree             | 3                            |
| Overvoltage category         | 11                           |
| Isolation voltage            | Ui = 250V; Uimp = 2.500V     |
| OPTICAL DATA                 |                              |
| Light source                 | LED                          |
| Light colour                 | White                        |
| Optical signal image         | Permanent                    |
|                              |                              |