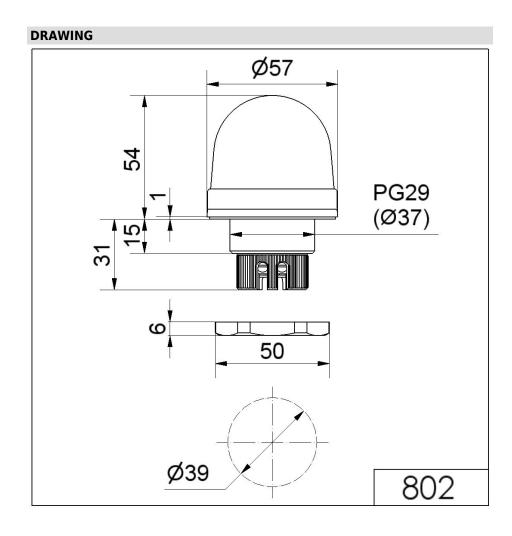

# Flashing Beacon EM 230VAC YE

| MECHANICAL DATA              |                             |
|------------------------------|-----------------------------|
| Height                       | 85 mm                       |
| Diameter                     | 57 mm                       |
| Materials                    | PC<br>PC/ABS                |
| Dome colour                  | Yellow                      |
| Housing colour               | Black                       |
| Protection category          | IP65                        |
| Connection                   | Screw terminals             |
| cross-sectional area maximum | 1,50mm <sup>2</sup> / 16AWG |
| Cable entry                  | Through hole                |
| Cable entry maximum          | d = 9 mm                    |
| Tension relief               | Present (conforms to VDE)   |
| Type of fixing               | Built-in mounting           |
| Working temperature minimum  | -20°C                       |
| Working temperature maximum  | +50°C                       |
| Weight with packaging        | 91 g                        |
| Product weight               | 71 g                        |