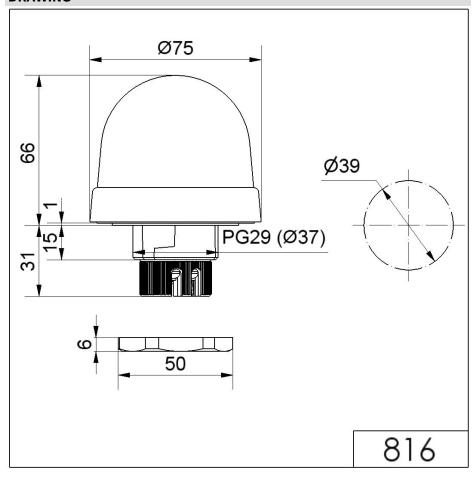

## **DRAWING**

For additional installation and mounting information, refer to the appropriate user guide at www.werma.com. This printed copy is for information only and is subject to alteration.

## LED Perm. Beacon EM 115VAC RD

| MECHANICAL DATA              |                             |  |
|------------------------------|-----------------------------|--|
| Height                       | 97 mm                       |  |
| Diameter                     | 75 mm                       |  |
| Materials                    | PC<br>PC/ABS                |  |
| Dome colour                  | Red                         |  |
| Protection category          | IP65                        |  |
| Connection                   | Screw terminals             |  |
| cross-sectional area maximum | 1,50mm <sup>2</sup> / 16AWG |  |
| Cable entry                  | Through hole                |  |
| Cable entry maximum          | d = 9 mm                    |  |
| Tension relief               | Present (conforms to VDE)   |  |
| Type of fixing               | Built-in mounting           |  |
| Working temperature minimum  | -20°C                       |  |
| Working temperature maximum  | +50°C                       |  |
| Weight with packaging        | 123 g                       |  |
| Product weight               | 94 g                        |  |