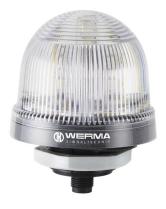

## Mini installation beacon / LED Beacon 816 LED Perm. Beacon EM 24VDC MC

Part No.: 816.480.55

## **MECHANICAL DATA** Heiaht 97 mm Diameter 75 mm Materials PC Dome colour Clear Protection category IP65 Connection M12 plug 4-pole Tension relief Present (conforms to VDE) Type of fixing Built-in mounting Working temperature minimum -20°C Working temperature maximum +50°C Weight with packaging 132 g Product weight 110 g **ELECTRICAL DATA** 24V Operating voltage Operating voltage type DC Operating voltage tolerance +/- 10% Rated operational voltage 24 VDC Rated operational current 120 mA Rated inrush current 500 mA Protection class Protection class 2 Pollution degree 3 In the connection area: 2 **OPTICAL DATA** LED Light source MC 7 colours Light colour Optical signal image Permanent Service life optical 50,000 h maximum **APPROVAL DATA** Conforms with CE Yes Conforms with RoHS directive Yes WEEE Yes Conforms with ATEX-directive No Conforms with CCC No Conforms with UL cULus UL Type Rating Type 12 Conforms with FCC No