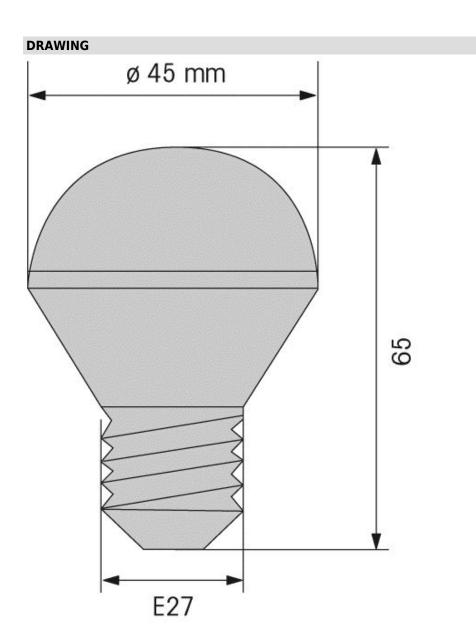

## Permanent Light 895 / LED Bulb LED Bulb E27 230VAC RD

| Part No.: 956.120.68         |                  |
|------------------------------|------------------|
| Part No., 950.120.00         | CE               |
| MECHANICAL DATA              |                  |
| Height                       | 65 mm            |
| Diameter                     | 45 mm            |
| Materials                    | PC               |
| Weight with packaging        | 40 g             |
| Product weight               | 28 g             |
| ELECTRICAL DATA              |                  |
| Operating voltage            | 230V             |
| Operating voltage type       | AC               |
| Operating voltage frequency  | 50Hz             |
| Operating voltage tolerance  | +/- 10%          |
| Rated operational voltage    | 230 VAC          |
| Rated operational current    | 20 mA            |
| OPTICAL DATA                 |                  |
| Light source                 | LED              |
| Light colour                 | Red              |
| Optical signal image         | Permanent        |
| Service life optical         | 50,000 h maximum |
| Lamp fitting/socket          | E27              |
| APPROVAL DATA                |                  |
| Conforms with CE             | Yes              |
| Conforms with RoHS directive | Yes              |
| WEEE                         | No               |
| Conforms with ATEX-directive | No               |
| Conforms with CCC            | No               |
| Conforms with FCC            | No               |
| Conforms with IC             | No               |
| EAC certificate available    | No               |
| Conforms with AS-I           | No               |
| ICAO Certification           | No               |
| Conforms with DNV            | No               |
| Conforms with RoHS CN        | No               |