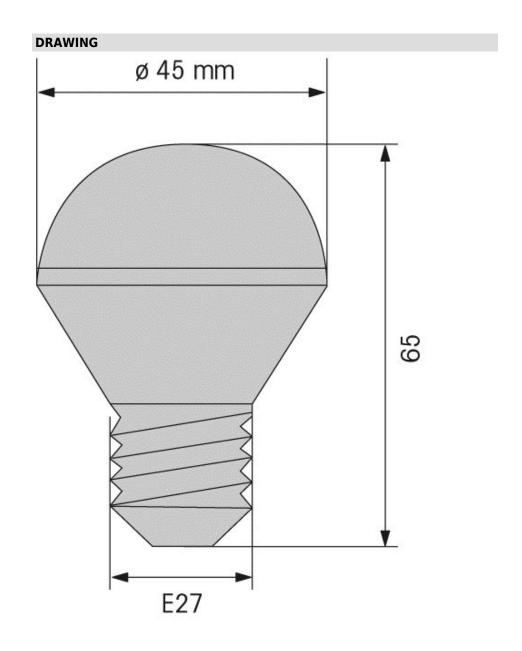

## **LED Bulb E27 230VAC GN**

| MECHANICAL DATA       |       |  |
|-----------------------|-------|--|
| Height                | 65 mm |  |
| Diameter              | 45 mm |  |
| Materials             | PC    |  |
| Weight with packaging | 36 g  |  |
| Product weight        | 28 g  |  |

| OPTICAL DATA         |                  |
|----------------------|------------------|
| Light source         | LED              |
| Light colour         | Green            |
| Optical signal image | Permanent        |
| Service life optical | 50,000 h maximum |
| Lamp fitting/socket  | E27              |