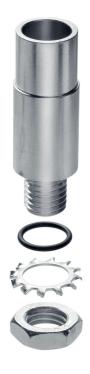

## Adapter for single hole mount. EM SR

Part No.: 960.000.25

| MECHANICAL DATA       |        |  |
|-----------------------|--------|--|
| Height                | 83 mm  |  |
| Diameter              | 27 mm  |  |
| Housing colour        | Silver |  |
| Weight with packaging | 180 g  |  |
| Product weight        | 165 g  |  |