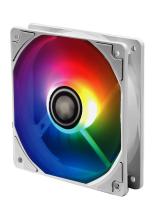

#### LED Fan 120mm ARGB

The Xilence 120mm LED case fan adds another must-have for gamers to the portfolio of the Performance A+ series and brings light into the inside of the PC.

With its 3PIN ARGB M/B connector being linked to the equivalent connector on the mainboard, the fan's color scheme can be controlled.

#### **Product Features**

- Classy black and white design
- Optimal performance in every situation
- Hydro bearing LED PWM-fan ARGB
- LED-effect with seven different colour options during operation
- Airflow-optimized rotor blades