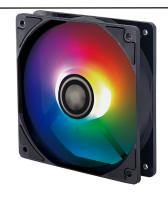

#### LED Fan 120mm ARGB

The Xilence 120mm LED case fan adds another must-have for gamers to the portfolio of the Performance A+ series and brings light into the inside of the PC.

With its 3PIN ARGB M/B connector being linked to the equivalent connector on the mainboard, the fan's color scheme can be controlled.

#### **Product Features**

- Classy black and white design
- Optimal performance in every situation
- Hydro bearing LED PWM-fan ARGB
- LED-effect with seven different colour options during operation
- Airflow-optimized rotor blades