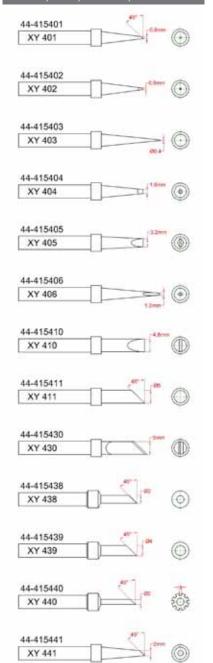

## Standard Replacement Tips

XYtronic-USA's sales and are a key piece of equipment for the electronics industry.

44-415400 (44-16800) series for XY9-60D, XY9-60A, 168-3C, 168-3CD 169D, LF-853D, LF-1000, LF-1560, SIA60, 258, 200GX, 207, 207ESD, 210ESD, 853D, 999SD-A,