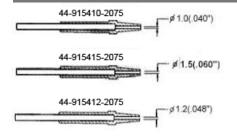

## 44-915400-2075 series for DIA80 ONLY LF-6000, LF-7000, LF-8000

44-915400 series for 968, 988, 999SD-A, DIA60A, DIA100, LF-853D, LF-8800 44-915410 (D10)  $1.0(.040^{\circ})$ 44-915415 (D15)  $1.5(.060^{\circ})$ 44-915412 (D12)  $9^{1}1.2(.048^{\circ})$ 