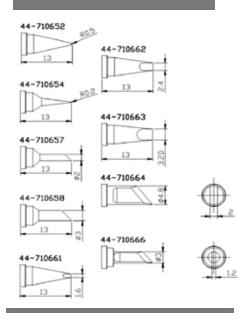

We provide the broadest range of soldering equipment, fume extraction products and hand tools to meet all your assembly needs. Our Strength lies in our temperature controlled soldering stations which make up the bulk of

## Standard Replacement Tips

XYtronic-USA's sales and are a key piece of equipment for the electronics industry.

44-415400 (44-16800) series for XY9-60D, XY9-60A, 168-3C, 168-3CD 169D, LF-853D, LF-1000, LF-1560, SIA60, 258, 200GX, 207, 207ESD, 210ESD, 853D, 999SD-A,



44-510600 series for LF-369D, LF-1600, LF-1680, 136, 136ESD,137ESD, 379, 456DLX, 988, 252, 253, 107, 107ESD, 108ESD, 106U,



## For 200PHG



## 44-710000 series for 100, 307A, LF8800 LF2000



## 44-915400-2075 series for DIA80 ONLY LF-6000, LF-7000, LF-8000



44-915400 series for 968, 988, 999SD-A, DIA60A, DIA100, LF-853D, LF-8800 44-915410 (D10)  $1.0(.040^{\circ})$ 44-915415 (D15)  $1.5(.060^{\circ})$ 44-915412 (D12)  $9^{1}1.2(.048^{\circ})$ 

1(877) 700-6085