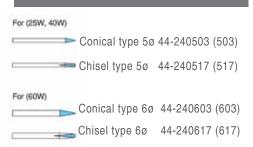

We provide the broadest range of soldering equipment, fume extraction products and hand tools to meet all your assembly needs. Our Strength lies in our temperature controlled soldering stations which make up the bulk of

## Standard Replacement Tips

XYtronic-USA's sales and are a key piece of equipment for the electronics industry.

44-415400 (44-16800) series for XY9-60D, XY9-60A, 168-3C, 168-3CD 169D, LF-853D, LF-1000, LF-1560, SIA60, 258, 200GX, 207, 207ESD, 210ESD, 853D, 999SD-A,



44-510600 series for LF-369D, LF-1600, LF-1680, 136, 136ESD,137ESD, 379, 456DLX, 988, 252, 253, 107, 107ESD, 108ESD, 106U,



## For 200PHG



## 44-710000 series for 100, 307A, LF8800 LF2000



## 44-915400-2075 series for DIA80 ONLY LF-6000, LF-7000, LF-8000



44-915400 series for 968, 988, 999SD-A, DIA60A, DIA100, LF-853D, LF-8800 44-915410 (D10)  $1.0(.040^{\circ})$ 44-915415 (D15)  $1.5(.060^{\circ})$ 44-915412 (D12)  $9^{1}1.2(.048^{\circ})$ 

1(877) 700-6085