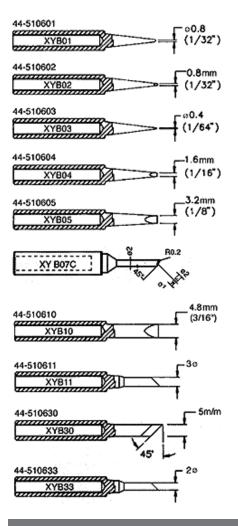

44-510600 series for LF-369D, LF-1600, LF-1680, 136, 136ESD,137ESD, 379, 456DLX, 988, 252, 253, 107, 107ESD, 108ESD, 106U,