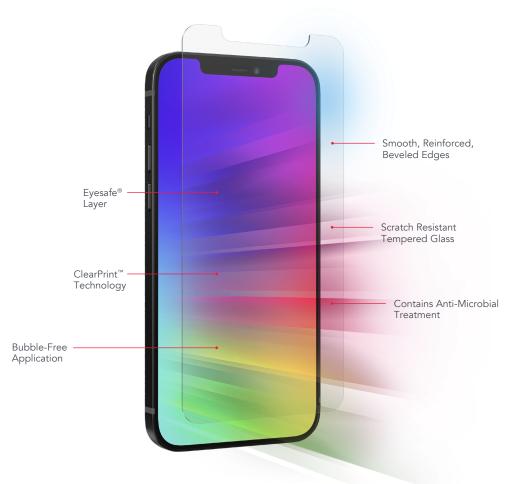

## **Key Selling Points**

- Increased strength, durability, and scratch-resistance come from our ion exchange technology which improves surface compression.
- The  $\mathsf{Eyesafe}^{\circledast}$  layer filters harmful blue light which can contribute to digital eye strain.
- The Eyesafe® layer maintains the true colours of your device's screen—no yellowing.
- InvisibleShield Glass Elite VisionGuard<sup>+</sup> contains anti-microbial properties that protect the screen protector by inhibiting the growth of odour-causing bacteria and guarding against degradation from microorganisms.
- ClearPrint<sup>™</sup> is a revolutionary oil-dispersing treatment exclusive to Glass Elite that makes fingerprints nearly invisible.

## **Features**

- The reinforced edges prevent chips and cracks from starting and spreading.
- Glass Elite VisionGuard<sup>+</sup> screen protection has the same silky, smooth feeling as your phone's original screen.
  Glass Elite VisionGuard<sup>+</sup> fits with most smartphone cases.
- Patented EZ Apply® tabs, an installation tray, and a rubber install mat make applying your InvisibleShield easy and bubble-free.
- Our Limited Lifetime Warranty promises that if your Glass Elite VisionGuard<sup>+</sup> screen protection ever gets worn or damaged, we will replace it for as long as you own your device.\*