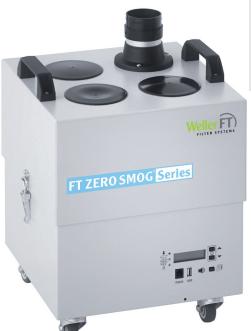

## Take a deep breath - the new Zero Smog 4V®

Weller cares about Your employees.

Developed from the well established WFE 2S extraction unit, the new Zero Smog 4V,® **Order-number T005 36 606 99** gives you even more value!

## Always fresh air

A filter condition indicator and an audible alarm will signal when a filter change is needed.

Flexbilility.

In its delivered form, the unit is fitted with 1 easy click connector for an extraction hose to connect to a bench mounted arm. 3 blanked ports are provided for additional connectors to extend the use of the unit.

Casors are fitted for ease of movement.