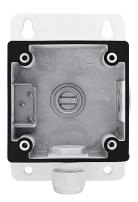

## Installation box for wall bracket IPCB42500/IPCB42550

Art. no. TVAC31460 Page 1 of 1

- For protecting wiring both indoors and outdoors
- · Sturdy aluminium construction
- · Colour: white

The Installation Box is an optional accessory for the IP Mini Dome IR 1080p LAN/WLAN (IPCB42500/IPCB42550).

If the Wall Mount TVAC31450 is fitted together with the Installation Box, the latter will house the connecting cables, providing protection and insulation for the cabling against moisture both indoors and out. This provides the best possible level of protection for the cable, ensuring it is not affected by environmental factors or tampering.