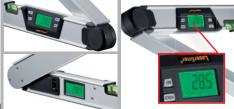

ArcoMaster 60 inclusive soft bag + batteries Packing dimension  $(W \times H \times D)$ 650 x 310 x 130 mm PU 5

Bevel extended downward ....

.... or upward, as needed.

LC display on the front and rear side

Display flips 180° at the touch of a button