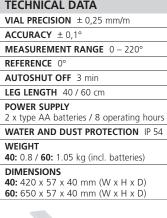

## **TECHNICAL DATA**

Article no.: 075.130A 4 021563 664016 FAN-Code

ArcoMaster 40 inclusive soft bag + batteries Packing dimension (W x H x D)

460 x 310 x 130 mm PU 5

Article no.: 075.131A EAN-Code: 4 021563 666683

ArcoMaster 60 inclusive soft bag + batteries Packing dimension  $(W \times H \times D)$ 650 x 310 x 130 mm PU 5

Bevel extended downward ....

.... or upward, as needed.

LC display on the front and rear side