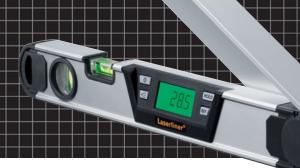

## Laserliner® **ArcoMaster**

## Digital electronic angle gauge – precise, optimal measurements into the last corner

- 1. Precisely measure inside or outside angles from 0-220°: measurements of roof angle, fitting furniture or windows at corners and edges.
- 2. Additional extensible bevel for measuring angles in difficult to reach locations.
- Robust aluminium housing
- Vertical and horizontal level vials
- An illuminated LC display on each side (front and rear) to permit work at either side.
- Both displays can be flipped at the touch of a button: FlipDisplay
- Auto shut-off function
- Auto hold: for work where the LC display is not visible.
- Angle bisection displayed at the touch of a button, even in hold mode; optimal for mitre cuts.