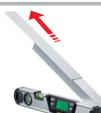

ArcoMaster 60 inclusive soft bag + batteries Packing dimension  $(W \times H \times D)$ 650 x 310 x 130 mm PU 5

Bevel extended downward ....

.... or upward, as needed.

LC display on the front and rear side