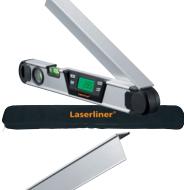

## **TECHNICAL DATA**

Article no.: 075.130A 4 021563 664016 FAN-Code

ArcoMaster 40 inclusive soft bag + batteries Packing dimension (W x H x D)

460 x 310 x 130 mm PU 5

Article no.: 075.131A EAN-Code: 4 021563 666683

ArcoMaster 60 inclusive soft bag + batteries Packing dimension  $(W \times H \times D)$ 650 x 310 x 130 mm PU 5

Bevel extended downward ....

.... or upward, as needed.

LC display on the front and rear side