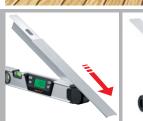

ArcoMaster 60 inclusive soft bag + batteries Packing dimension  $(W \times H \times D)$ 650 x 310 x 130 mm PU 5

Bevel extended downward ....

.... or upward, as needed.

LC display on the front and rear side