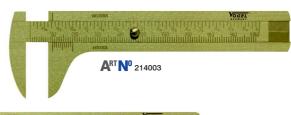

## BLUE-LINE® Brass Button Gauge

- · especially for advertising and promotion
- · made of hard brass
- · surface finely ground
- · with dove-tail guiding, vernier reading
- · promotional engraving possible on the front or rear

| ART NO round jaws | ART NO with inside measurement | →limlmil←<br>mm / inch | mm   | m            | im           | KG    |
|-------------------|--------------------------------|------------------------|------|--------------|--------------|-------|
| 214001            | 214301                         | 80 / 3                 | 0.10 | 25 (21 4001) | 20 (21 4301) | 0.050 |
| 214003            | 214303                         | 100 / 4                | 0.10 | 25 (21 4003) | 20 (21 4303) | 0.055 |