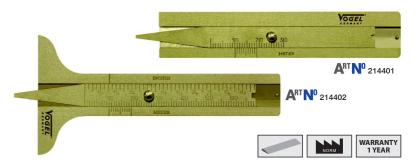

## **V**BLUE-LINE<sup>®</sup> Brass Tread Depth Gauge

- especially for advertising and promotion
- surface finely ground
- with dove-tail guiding, vernier reading
- promotional engraving possible on the front or rear

| <b>ART NO</b> round jaw | →luuluul<br>mm / inch | mm   | mm | KG    |
|-------------------------|-----------------------|------|----|-------|
| 214401                  | 30 / -                | 0.10 | 20 | 0.042 |
| 214402                  | 60 / 2.4              | 0.10 | 50 | 0.045 |