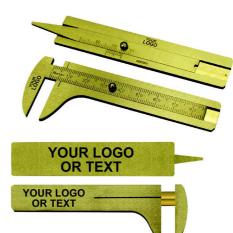

## BLUE-LINE® Brass Button Gauge

- · especially for advertising and promotion
- · made of hard brass
- · surface finely ground
- · with dove-tail guiding, vernier reading
- · promotional engraving possible on the front or rear

# Individually laser engraved articles!

We engrave special scales, trademarks, pictures, drawings, etc. according to your specifications.

Laser marking is particularly suitable for permanent, tamperproof engravings..