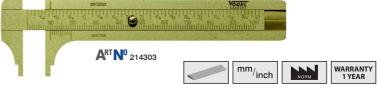

| ART NO round jaws | ART NO with inside measurement | →limlmil←<br>mm / inch | mm   | m            | im           | KG    |
|-------------------|--------------------------------|------------------------|------|--------------|--------------|-------|
| 214001            | 214301                         | 80 / 3                 | 0.10 | 25 (21 4001) | 20 (21 4301) | 0.050 |
| 214003            | 214303                         | 100 / 4                | 0.10 | 25 (21 4003) | 20 (21 4303) | 0.055 |