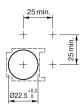

# EAO – Your Expert Partner for Human Machine Interfaces

## 61-7000.02 - Buzzer

#### 61-7000.02 - Buzzer



Attention: The preview is based on a sample product. This can differ from your current configuration.

Mounting

Mounting cut-out Design

Front dimension

Front shape Front cap colour Front cap material

Other Attributes Weight Operating voltage

IP-Rating Front protection

Connection Method Terminal

Plug 2.0 x 0.5 mm

Ø 22.5 mm

Ø 25 mm

round

black

Plastic

0.015 kg 10 ... 26 V DC

IP 40

flush

Function Buzzer



# EAO – Your Expert Partner for Human Machine Interfaces

## 61-7000.02 - Buzzer

### Dimensions



P = Plug-in terminal 2.8 x 0.5 mm

### Mounting cut-outs



## Wiring diagram



#### Additional information Further information see «Technical data»