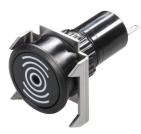

#### 61-7000.02 - Buzzer

Attention: The preview is based on a sample product. This can differ from your current configuration.

Mounting

Mounting cut-out Design

Front dimension

Front shape Front cap colour Front cap material

Other Attributes Weight Operating voltage

IP-Rating Front protection

Connection Method Terminal

Plug 2.0 x 0.5 mm

Ø 22.5 mm

Ø 25 mm

round

black

Plastic

0.015 kg 10 ... 26 V DC

IP 40

flush

Function Buzzer