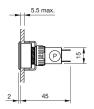

# EAO – Your Expert Partner for Human Machine Interfaces

## 61-7000.02 - Buzzer

#### 61-7000.02 - Buzzer



Attention: The preview is based on a sample product. This can differ from your current configuration.

Mounting

Mounting cut-out Design

Front dimension

Front shape Front cap colour Front cap material

Other Attributes Weight Operating voltage

IP-Rating Front protection

Connection Method Terminal

Plug 2.0 x 0.5 mm

Ø 22.5 mm

Ø 25 mm

round

black

Plastic

0.015 kg 10 ... 26 V DC

IP 40

flush

Function Buzzer



# EAO – Your Expert Partner for Human Machine Interfaces

## 61-7000.02 - Buzzer

### Dimensions



P = Plug-in terminal 2.8 x 0.5 mm

### Mounting cut-outs



## Wiring diagram



#### Additional information Further information see «Technical data»