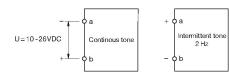

# EAO – Your Expert Partner for Human Machine Interfaces

## 61-7000.02 - Buzzer

#### 61-7000.02 - Buzzer



Attention: The preview is based on a sample product. This can differ from your current configuration.

Mounting

Mounting cut-out Design

Front dimension

Front shape Front cap colour Front cap material

Other Attributes Weight Operating voltage

IP-Rating Front protection

Connection Method Terminal

Plug 2.0 x 0.5 mm

Ø 22.5 mm

Ø 25 mm

round

black

Plastic

0.015 kg 10 ... 26 V DC

IP 40

flush

Function Buzzer



# EAO – Your Expert Partner for Human Machine Interfaces

## 61-7000.02 - Buzzer

### Dimensions



P = Plug-in terminal 2.8 x 0.5 mm

### Mounting cut-outs



## Wiring diagram



#### Additional information Further information see «Technical data»