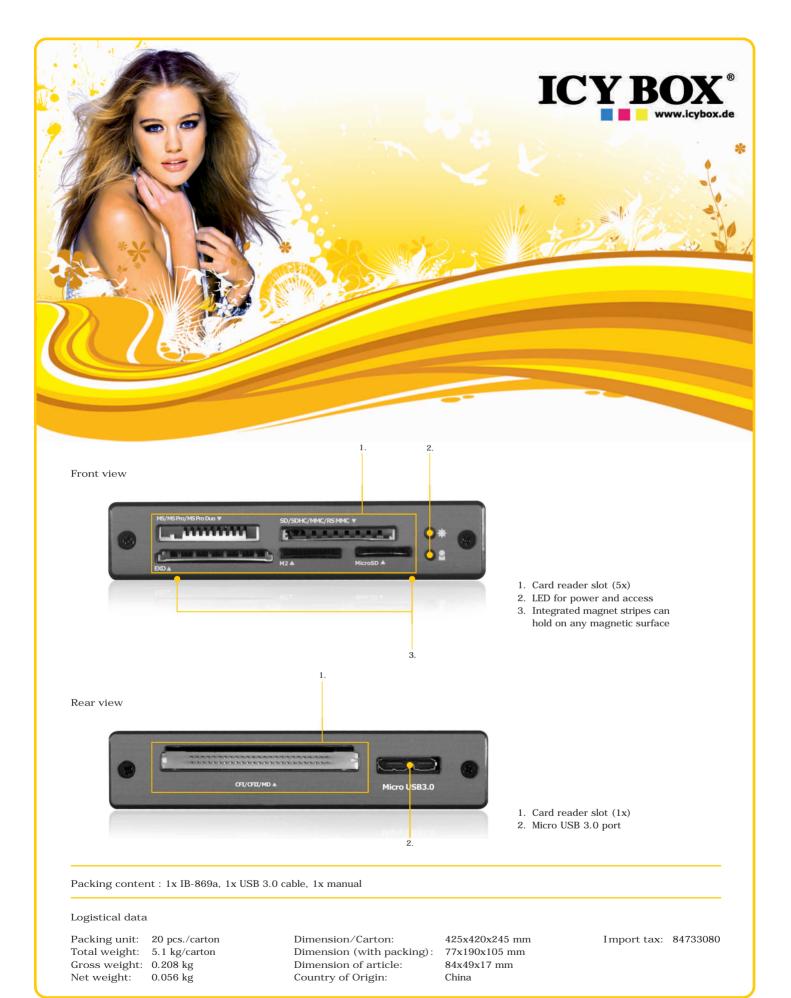

## Technical data

IB-869a Article No. 20076 4250078162445 EAN code ICY BOX Brand External USB 3.0 Multi card reader Article text Colour

Material

Aluminum, plastic Generic type of cards: Memory card support xD, SD, SDHC, SDXC, MMC, RS MMC, MicroSD, CFI, CFII, MD, MS, MS Pro, MS Pro Duo, M2

6x card reader slot External data interface Operating system OS independent Transfer rate USB 3.0 up to 5 Gbit/s Power switch

Power connector

LED

Power and access Power via USB

RaidSonic Technology GmbH • Kurt-Fischer-Straße 50 • 22926 Ahrensburg / Germany Telefon: +49-(0)4102 - 468 900 (Vertrieb) • Fax: +49-(0)4102 - 468 901 • www.raidsonic.de Offers and deliveries are only done under our General Terms and Conditions. Errors and omissions excepted.