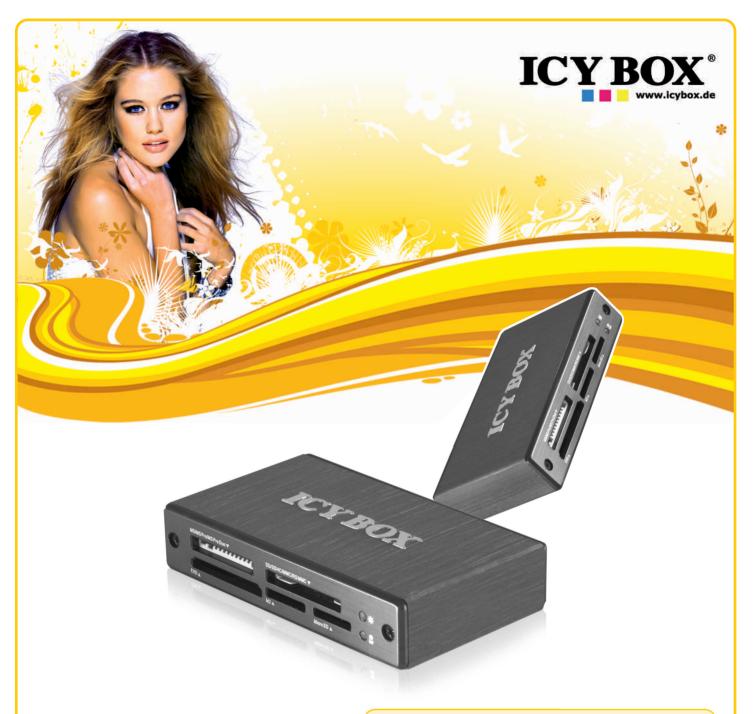

## External USB 3.0 multi card reader

## Key features

- USB 3.0 interface for superspeed up to 5 Gbit/s
- Premium aluminium case
- 6x card reader slots
- Supports more than 60 memory cards
- Integrated Magnet stripes
- OS independent

## Connecting the IB-869a

Just connect the IB-869a to your USB 3.0 port, then you can read and write over 60 different kind of memory cards. The transfer rate is much faster than USB 2.0 connection. You can transfer a great amount of pictures or long videos very quickly.