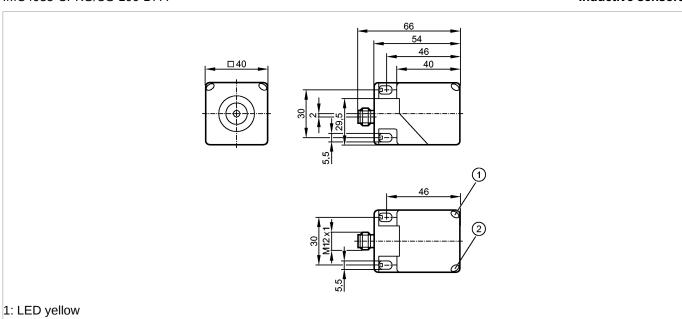

2: LED green

| Product characteristics                       |      |                                     |  |  |  |
|-----------------------------------------------|------|-------------------------------------|--|--|--|
| Inductive sensor                              |      |                                     |  |  |  |
| Rectangular, plastics                         |      |                                     |  |  |  |
| Connector                                     |      |                                     |  |  |  |
| 5 positions of the sensing face selectable    |      |                                     |  |  |  |
| Sensing range 35 mm; [nf] non-flush mountable |      |                                     |  |  |  |
| Electrical data                               |      |                                     |  |  |  |
| Electrical design                             |      | DC PNP                              |  |  |  |
| Operating voltage                             | [V]  | 1036 DC; "supply class 2" to cULus. |  |  |  |
| Current consumption                           | [mA] | < 20                                |  |  |  |
| Protection class                              |      | <u> </u>                            |  |  |  |
| Reverse polarity protection                   |      | yes                                 |  |  |  |
| Outputs                                       |      |                                     |  |  |  |
| Output function                               |      | complementary                       |  |  |  |
| Voltage drop                                  | [V]  | < 2.5                               |  |  |  |
| Leakage current                               | [mA] | < 0.1                               |  |  |  |
| Current rating                                | [mA] | 200                                 |  |  |  |
| Short-circuit protection                      |      | pulsed                              |  |  |  |
| Overload protection                           |      | yes                                 |  |  |  |
| Switching frequency                           | [Hz] | 80                                  |  |  |  |
| Range                                         |      |                                     |  |  |  |
| Sensing range                                 | [mm] | 35                                  |  |  |  |
| Real sensing range (Sr)                       | [mm] | 35 ± 10 %                           |  |  |  |
| Operating distance                            | [mm] | 028.3                               |  |  |  |

## IM5134

Pack quantity

IMC4035-CPKG/US-100-DPA

**Inductive sensors** 

| Environment                                                                                                                                                                                                                                                                                                                                                                                                     |         |                                                                                                                                         |                                                                                           |  |  |
|-----------------------------------------------------------------------------------------------------------------------------------------------------------------------------------------------------------------------------------------------------------------------------------------------------------------------------------------------------------------------------------------------------------------|---------|-----------------------------------------------------------------------------------------------------------------------------------------|-------------------------------------------------------------------------------------------|--|--|
| Ambient temperature                                                                                                                                                                                                                                                                                                                                                                                             | [°C]    | -2570                                                                                                                                   |                                                                                           |  |  |
| Protection                                                                                                                                                                                                                                                                                                                                                                                                      |         | IP 67                                                                                                                                   |                                                                                           |  |  |
| Tests / approvals                                                                                                                                                                                                                                                                                                                                                                                               |         |                                                                                                                                         |                                                                                           |  |  |
| EMC                                                                                                                                                                                                                                                                                                                                                                                                             |         | EN 61000-4-2 ESD:<br>EN 61000-4-3 HF radiated:<br>EN 61000-4-4 Burst:<br>EN 61000-4-5 Surge:<br>EN 61000-4-6 HF conducted:<br>EN 55011: | 8 kV CD / 6 kV AD<br>10 V/m<br>2 kV<br>0.5 kV (line to line, Ri: 20hm)<br>10 V<br>class B |  |  |
| MTTF                                                                                                                                                                                                                                                                                                                                                                                                            | [Years] | 1208                                                                                                                                    |                                                                                           |  |  |
| Mechanical data                                                                                                                                                                                                                                                                                                                                                                                                 |         |                                                                                                                                         |                                                                                           |  |  |
| Mounting                                                                                                                                                                                                                                                                                                                                                                                                        |         | non-flush mountable                                                                                                                     |                                                                                           |  |  |
| Housing materials                                                                                                                                                                                                                                                                                                                                                                                               |         | housing: PA (polyamide); connector: stainless steel                                                                                     |                                                                                           |  |  |
| Weight                                                                                                                                                                                                                                                                                                                                                                                                          | [kg]    | 0.153                                                                                                                                   |                                                                                           |  |  |
| Displays / operating elements                                                                                                                                                                                                                                                                                                                                                                                   |         |                                                                                                                                         |                                                                                           |  |  |
| Output status indication                                                                                                                                                                                                                                                                                                                                                                                        | LED     | yellow                                                                                                                                  |                                                                                           |  |  |
| Operation                                                                                                                                                                                                                                                                                                                                                                                                       | LED     | green                                                                                                                                   |                                                                                           |  |  |
| Electrical connection                                                                                                                                                                                                                                                                                                                                                                                           |         |                                                                                                                                         |                                                                                           |  |  |
| Connection                                                                                                                                                                                                                                                                                                                                                                                                      |         | M12 connector; rotatable, locking                                                                                                       |                                                                                           |  |  |
| Wiring  2  1  4  2  4  2  4  2  3  4  2  1  4  2  1  4  2  1  4  2  1  4  2  1  4  2  1  4  2  1  4  2  1  4  2  1  4  2  1  4  2  1  4  2  1  4  2  1  4  2  1  4  2  1  4  2  1  4  2  1  4  2  1  4  2  1  4  2  1  4  2  1  4  2  1  4  2  1  4  2  1  4  2  1  4  2  1  4  2  1  4  2  1  4  2  1  4  2  1  4  2  1  4  4  2  1  4  4  2  1  4  4  2  1  4  4  4  2  1  4  4  4  4  4  4  4  4  4  4  4  4 |         |                                                                                                                                         |                                                                                           |  |  |
| Remarks                                                                                                                                                                                                                                                                                                                                                                                                         |         |                                                                                                                                         |                                                                                           |  |  |