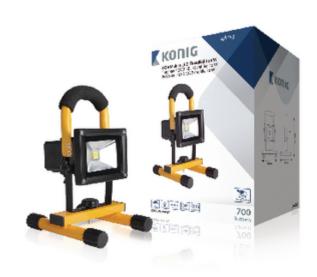

## COB Mobile LED Floodlight 10 W 700 Lumen EU Plug

## **General information**

Indoor & outdoor rechargeable and mobile 10 Watt LED floodlight with a highly efficient light performance of 700 lumen. The built-in powerful 4400 mAh lithium battery has an operating time of approximately 4 hours. The high-power COB (chip on board) LED light uses 70% less energy than traditional floodlights. Furthermore, the LED chip has an extremely long life span which can last over 30000 hours.

## **Package contents**

- 1x LED Floodlight
- Car Adapter
- Manual
- AC Adapter

EU plug