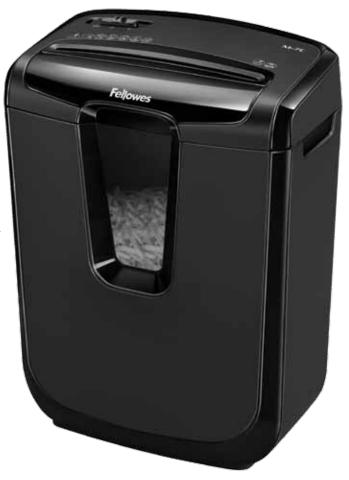

## Powershred<sup>®</sup> M-7C

## Personal Shredder

## **Stylish Compact Home / Home Office Shredder**

For 1 User

- Shreds 7 sheets per pass (70gsm) into 4x46mm cross-cut particles (Security Level P-3)
- Shreds continuously for up to 4 minutes
- Features wide 229mm paper entry
- Also shreds staples and credit cards
- Safety cut out on bin removal
- 14 litre bin with easy lift-off head and viewing window
- 1 year full warranty plus 3 years on cutters