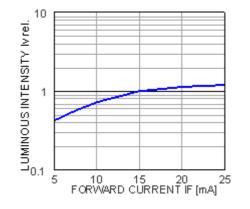

| chip construction             | GaN           |
|-------------------------------|---------------|
| luminous intensity typ. [mcd] | 3750 at 15 mA |

R = with reflector, which is standard. Protection Diode (PD) is standard in these lamps.