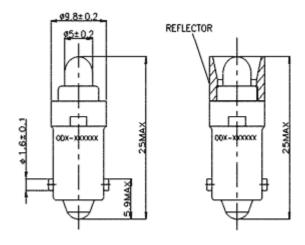

## note

- all dimension are in millimeter
- tolerance is  $\pm$  0.25 mm unless otherwise noted
- specifications are subject to change whithout notice
- version 1.0

© OSHINO LAMPS GmbH, Tennenloher Straße 19, D 90425 Nürnberg