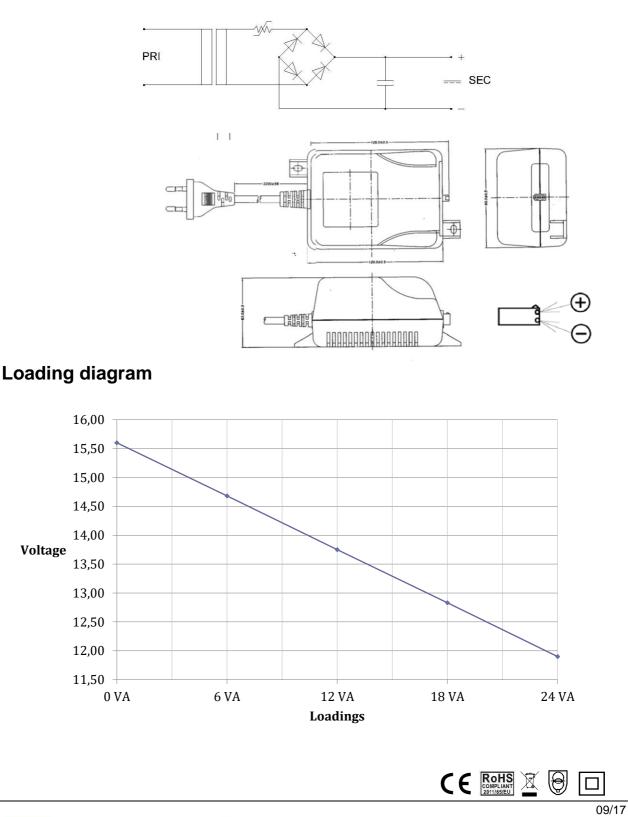

## Wiring schedule and product illustration

**TUFVASSONS**®

Tufvassons AB · Märstavägen 20 · 193 40 Sigtuna · Tel 08-594 809 00 · Fax 08-592 52 768 E-post <u>order@tufvassons.se</u> · <u>www.tufvassons.se</u>

| Туре:                                  | PFLF 24                                                                                            |
|----------------------------------------|----------------------------------------------------------------------------------------------------|
| Part. no.:                             | 8512-0028                                                                                          |
| Input voltage:                         | 230 V, 50-60 Hz; (N - L)                                                                           |
| Output voltage:                        | 12 V (dc)                                                                                          |
|                                        |                                                                                                    |
| Rated power:                           | 24 VA (2A)                                                                                         |
| Weight:                                | 1.2 kg                                                                                             |
| Encapsulation class:                   | IP30                                                                                               |
| Insulation class:                      | 4.2 kV                                                                                             |
| Ambient temperature:                   | max. 40 °C.                                                                                        |
| Design:                                | - Transformer in grey encapsulation made from impact resistant, self extinguishing thermoplastics. |
|                                        | - Double insulated (earth connection not required).                                                |
|                                        | - Short circuit and overload protection with PTC device. To reset tripped                          |
|                                        | current protection, disconnect mains voltage for 10 seconds.                                       |
|                                        | - A filter condenser of 2,200 µF restricts the interference voltage.                               |
|                                        | - Primary mains plug EURO for correct connection.                                                  |
|                                        | - Secondary AMP female connection (for polarity see page 2)                                        |
| Mounting:                              | Install in any position.                                                                           |
| Manufacturing standard:                | Security: EN 61 558-1; EN 61 558-2-6                                                               |
| ······································ | Emissions: EN 61 000-6-3, IEC 62041                                                                |
|                                        | Immunity: EN 61 000-6-2, IEC 62041                                                                 |
| Other information:                     | Fitting secondary cabling 2430-3121, 2430-3122, 2430-3130, 2430-3151 to be ordered                 |
| other mormation.                       | separately.                                                                                        |
|                                        | Before connecting ensure that the correct polarity is set.                                         |
|                                        |                                                                                                    |
|                                        | NOTE! not intended for charging accumulators.                                                      |
|                                        |                                                                                                    |