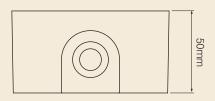

## Specification

| Voltage      | 110 - 230Vac     |
|--------------|------------------|
| Current      | 100mA            |
| Temperature  | - 10°C to + 55°C |
| Protection   | IP65             |
| Construction | ABS, FR          |
| Weight       | 0.1Kg            |
| Colours      | Red or white     |