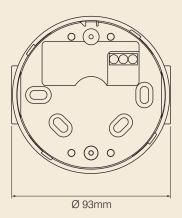

## Specification

| Voltage      | 110 - 230Vac     |
|--------------|------------------|
| Current      | 100mA            |
| Temperature  | - 10°C to + 55°C |
| Protection   | IP65             |
| Construction | ABS, FR          |
| Weight       | 0.1Kg            |
| Colours      | Red or white     |