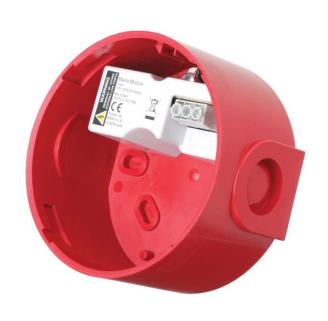

## **Powered Base**

The Powered Deep Base incorporates a small 24Vdc supply that allows any of the compatible Fulleon sounders and beacons to be operated from 110 or 230Vac supplies. This allows the installer much greater flexibility in the use of products and their applications