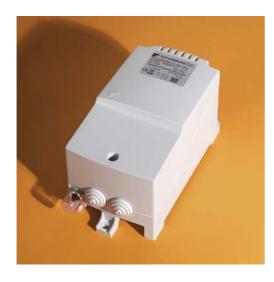

## For lower-energy lighting

Tufvassons have a wide range of transformers and over fifty years' experience of making them ourselves. We offer safe lighting transformers with low running costs, and help you to select the right one. If you need a product that is not available, we will ensure it is made.



# The transformer that gives lamps longer life

The transformer is suitable for all kinds of low-voltage lighting, for 12 VAC for optimum efficiency in the light source. The light source will last longest if the recommendation for minimum loading is followed. The transformer is easy to install (keyhole socket) and to connect. The connection clamps are specially designed to fit tightly round the cable. And of course, the product also has short-circuit and overload protection, and complies with the insurance companies' requirement for self-extinguishing plastic in the housing.

Type: PVS 120 A Part.no.: 6009-0089

Input voltage: 230V, 50-60 Hz; (N - L)

Output voltage: 11.5V

**Lamp power:** max. 120 W (10A), min. 35 W

Weight: 2.2 kg
Encapsulation class: IP54
Insulation class: 4.2 kV

Amb