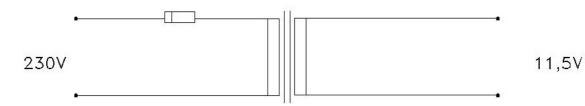

#### Wiring diagram

Type: PVS 120 A Part.no.: 6009-0089

Input voltage: 230V, 50-60 Hz; (N - L)

Output voltage: 11.5V

**Lamp power:** max. 120 W (10A), min. 35 W

Weight: 2.2 kg
Encapsulation class: IP54
Insulation class: 4.2 kV