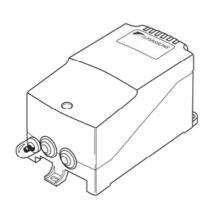

om impact resistant,

self extinguishing thermoplastics.

Double insulated (earth connection not required).Primary, resettable over-current protection 0.7A.

Primary clamp connector for cable diameter max. 13 mm, 2-pole 4 mm² terminal.
 Secondary clamp connector for cable diameter max. 13 mm, 2-pole 4 mm² terminal.

- Max torque for the screw terminal is 0.5 Nm.

**Mounting:** Mounting with 3 screws. The upper 2 holes are keyhole plates.

Manufacturing standard: Security: EN 61 558-1; EN 61 558-2-6

Emissions: EN 61 000-6-3; EN 61 000-6-4, IEC 62041 Immunity: EN 61 000-6-1; EN 61 000-6-2, IEC 62041

Other information: If demanded by the installation regulations, the transformer must be connected by an all-pole

switch in permanent installations.













#### **Product illustration**







#### Wiring diagram



### **Loading diagram**















Tufvassons Transformator AB  $\cdot$  Märstavägen 20  $\cdot$  193 40 Sigtuna  $\cdot$  Phone +46 (0) 8 594 809 00 Fax +46 (0) 8 592 527 68  $\cdot$  E-mail reception@tufvassons.se  $\cdot$  www.tufvassons.se