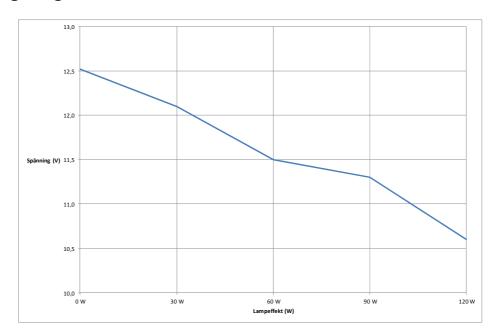

### **Loading diagram**

Tufvassons Transformator AB  $\cdot$  Märstavägen 20  $\cdot$  193 40 Sigtuna  $\cdot$  Phone +46 (0) 8 594 809 00 Fax +46 (0) 8 592 527 68  $\cdot$  E-mail reception@tufvassons.se  $\cdot$  www.tufvassons.se

Type: PVS 120 A Part.no.: 6009-0089

Input voltage: 230V, 50-60 Hz; (N - L)

Output voltage: 11.5V

**Lamp power:** max. 120 W (10A), min. 35 W

Weight: 2.2 kg
Encapsulation class: IP54
Insulation class: 4.2 kV