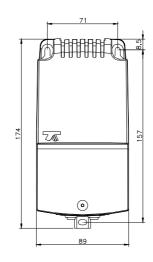

- Max torque for the screw terminal is 0.5 Nm.

**Mounting:** Mounting with 3 screws. The upper 2 holes are keyhole plates.

Manufacturing standard: Security: EN 61 558-1; EN 61 558-2-6

Emissions: EN 61 000-6-3; EN 61 000-6-4, IEC 62041 Immunity: EN 61 000-6-1; EN 61 000-6-2, IEC 62041