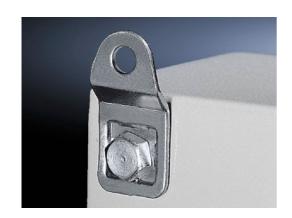

## Wall mounting bracket for KL, EB, BG and EL wall-mounted enclosures – KL 1590.000

created: 11.11.2016 on www.rittal.com/com-en

| Product description          | n                                                                                                                                                         |
|------------------------------|-----------------------------------------------------------------------------------------------------------------------------------------------------------|
| Material:                    | Sheet steel, zinc-plated                                                                                                                                  |
| Protection category<br>NEMA: | NEMA 12                                                                                                                                                   |
| Supply includes:             | Assembly parts for mounting on the enclosure.                                                                                                             |
| Note:                        | For hygiene reasons, and in view of the protection category, the stainless steel enclosures do not have any drilled holes for the wall mounting brackets. |
| Product features             |                                                                                                                                                           |
| Wall distance:               | 8 mm                                                                                                                                                      |
| Packs of:                    | 4 pc(s).                                                                                                                                                  |
| Weight/pack:                 | 0.14 kg                                                                                                                                                   |
| EAN:                         | 4028177011090                                                                                                                                             |
| Customs tariff number:       | 85389099                                                                                                                                                  |
| ETIM 6.0:                    | EC002625                                                                                                                                                  |
| ETIM 5.0:                    | EC002625                                                                                                                                                  |
|                              |                                                                                                                                                           |