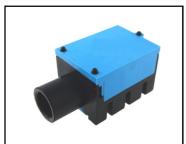

# SEALED 1/4" MINI JACK MODEL S1K

Many types of professional music equipment nowadays use high power components, and need to be cooled by fans. Fans draw in dust and pollutants which can adversely affect the contacts of conventional jacks, with exposed contacts.

S1K avoids possibility of contamination of contacts by means of a sealing cover over the top and bottom of the jack. The height profile and PCB fitting are the same as our standard S1 jacks.

S1K is available with switched mono /BNB or stereo /BBB configurations and types of front bush. Other contact configurations can be made subject to quantity. Plastic nut is standard.