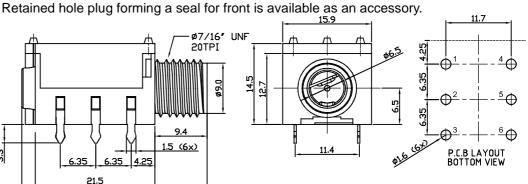

### **SPECIFICATION**

FC67858

Withstand Voltage: 2000VDC Min.

S1K FRONT SEAL

Maximum Current: 5A.

Temperature Rating: -10°C ~ +70°C

Life >10000 operations: Contact resistance <100m $\Omega$ 

Initial Contact Resistance:  $<50m\Omega$  IP Rating (with plug in): IP50