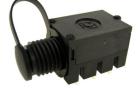

### **SPECIFICATION**

FC67858

Withstand Voltage: 2000VDC Min.

S1K FRONT SEAL

Maximum Current: 5A.

Temperature Rating: -10°C ~ +70°C

Life >10000 operations: Contact resistance <100m $\Omega$ 

Initial Contact Resistance:  $<50m\Omega$  IP Rating (with plug in): IP50

Black socket showing hole seal.

Order as:

© CLIFF 01/18 ISS 4

RoHS / REACH compliant

All models, except type E, supplied with plastic nut and washer

100 / Tray / 1000 / Carton

For further information, contact sales@cliffuk.co.uk