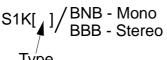

S1K avoids possibility of contamination of contacts by means of a sealing cover over the top and bottom of the jack. The height profile and PCB fitting are the same as our standard S1 jacks.

S1K is available with switched mono /BNB or stereo /BBB configurations and types of front bush. Other contact configurations can be made subject to quantity. Plastic nut is standard.

Black socket showing hole seal.

Order as:

© CLIFF 01/18 ISS 4

RoHS / REACH compliant

All models, except type E, supplied with plastic nut and washer

100 / Tray / 1000 / Carton

For further information, contact sales@cliffuk.co.uk