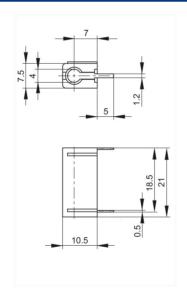

## PB 4 rot/red

Industrial Connectors:Measuring and Testing Equipment:Sockets:4 mm system

| Description          | 4 mm diameter test socket for measuring and testing printed boards during operation. The test socket may also be mounted on the printed board using a BZ 2.2 DIN7971 pan-head, self-tapping screw. Tin-plated brass through-hole 4 mm diameter socket. |
|----------------------|--------------------------------------------------------------------------------------------------------------------------------------------------------------------------------------------------------------------------------------------------------|
| Type                 | PB 4 rot/red                                                                                                                                                                                                                                           |
| Order No.            | 973 582-101                                                                                                                                                                                                                                            |
| System               | 4 mm system                                                                                                                                                                                                                                            |
| Housing Color        | red                                                                                                                                                                                                                                                    |
| Other standard types | black color,<br>order no. 973 582-100                                                                                                                                                                                                                  |