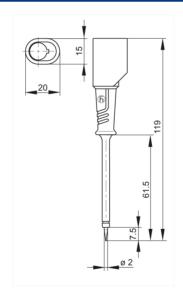

## PRUEF 2 S rot/red

Industrial Connectors:Measuring and Testing Equipment:Test probes:4 mm sliding sleeve system

| Description          | Contact-protected test probe with elastic, shatter-proof insulating sleeve and slender stainless steel tip. Tip penetrates insulation and oxide layers. Insulated brass 4 mm diameter socket connection. Connects with sliding sleeve measuring leads. Accessory tip: protector and IC tap SS 260. |
|----------------------|----------------------------------------------------------------------------------------------------------------------------------------------------------------------------------------------------------------------------------------------------------------------------------------------------|
| Type                 | PRUEF 2 S rot/red                                                                                                                                                                                                                                                                                  |
| Order No.            | 973 659-101                                                                                                                                                                                                                                                                                        |
| System               | 4 mm sliding sleeve system                                                                                                                                                                                                                                                                         |
| Housing Color        | red                                                                                                                                                                                                                                                                                                |
| Other standard types | black color,<br>order no. 973 659-100                                                                                                                                                                                                                                                              |

| Technical data           |                  |
|--------------------------|------------------|
| Pin dimensions           | 4 mm             |
| Type of contact          | socket           |
| Type of termination      | 4 mm socket      |
| Rated voltage            | AC/DC 60 V       |
| Contact resistance       | 50 mOhm          |
| Certificates             | CE               |
| Material                 |                  |
| Contact material         | stainless steel  |
| Contact surface material | nickel-plated    |
| Housing material         | PP               |
| Environmental conditions |                  |
| Temperature range        | -25 °C to +80 °C |
| Inflammability class     |                  |
| Housing                  | 94 HB            |