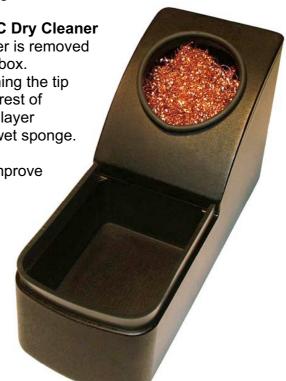

## The solution for Cleaning from Leadfree Solder

in the metal wool. After cleaning there is still a fine rest of solder on the tip avoiding fast oxydation of the iron layer which is an advantage versus the cleaning by the wet sponge.

The metal wool can be soaked in flux which may improve even the performance. The Housing is antistatic.

Order No: 005 15 124 99

Metal wool WDC Spare (2 pcs) Order No: 005 13 824 99

For further information please contact: