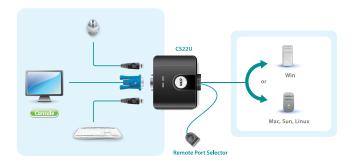

# 2-Port USB Cable KVM Switch

The CS22U is a 2-port USB Cable KVM Switch that provides a simple and quick method of selecting computers – a built-in remote port selector. This allows the CS22U unit to be hidden from sight, while the remote port selector can be placed conveniently on the desktop.

The CS22U's compact all-in-one design makes it ideal for multiplatform desktop applications that require high resolution video.