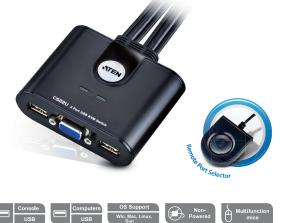

# 2-Port USB Cable KVM Switch

The CS22U is a 2-port USB Cable KVM Switch that provides a simple and quick method of selecting computers – a built-in remote port selector. This allows the CS22U unit to be hidden from sight, while the remote port selector can be placed conveniently on the desktop.

#### Features -----

- One USB console controls two USB computers
- Supports multifunction mice
- Multiplatform support Windows, Mac, Linux and Sun
- Superior video quality up to 2048 x 1536; DDC2B
- Non-powered

## Specifications ------

| Function               |                           |           | CS22U                            |
|------------------------|---------------------------|-----------|----------------------------------|
| Computer Connections   |                           |           | 2                                |
| Port Selection         |                           |           | Remote Port Selector             |
| Connectors             | Console<br>Ports          | Keyboard  | 1 x USB Type A Female<br>(Black) |
|                        |                           | Video     | 1 x HDB-15 Female<br>(Blue)      |
|                        |                           | Mouse     | 1 x USB Type A Female<br>(Black) |
|                        | KVM<br>Ports              | Keyboard/ | 2 x USB Type A Male              |
|                        |                           | Mouse     | (Black)                          |
|                        |                           | Video     | 2 x HDB-15 Male (Blue)           |
| LEDs                   | Selected                  |           | 2                                |
| Cable Length           | Computers                 |           | 0.9 m                            |
|                        | Remote Port Selector      |           | 1.8 m                            |
| Emulation              | Keyboard / Mouse          |           | USB                              |
| Video                  |                           |           | 2048 x 1536, DDC2B               |
| Environment            | Operating Temp.           |           | 0–50°C                           |
|                        | Storage Temp.             |           | -20–60°C                         |
|                        | Humidity                  |           | 0–80% RH,                        |
|                        |                           |           | Non-condensing                   |
| Physical<br>Properties | Housing                   |           | Plastic                          |
|                        | Weight                    |           | 0.31 kg                          |
|                        | Dimensions<br>(L x W x H) |           | 8.24x7.71x2.46 cm                |