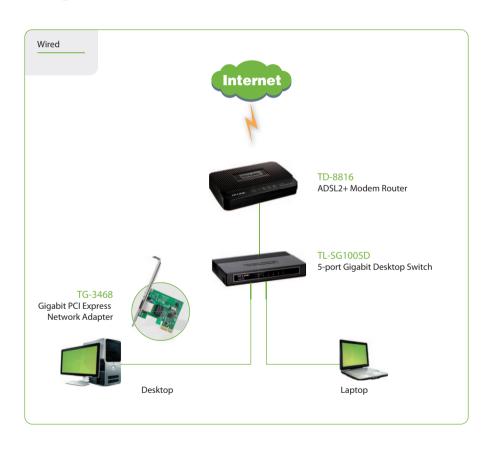

## Oiagram:

#### **Related Products:**

- ADSL2+ Modem Router TD-8816
- 5-Port Gigabit Desktop Switch TL-SG1005D