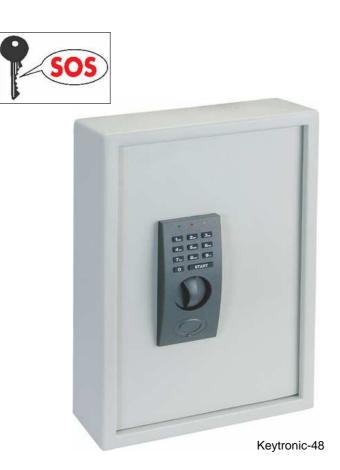

## Electronic key cabinet KeyTronic

One-walled key cabinet, body 2 mm, door leaf 4 mm, with fire crease and robust hinges, 4 standard drill-holes at the back, for wall attachment. Modern electronic lock with 100 million code possibilities (up to 8 digits), simple operation due to large and easily legible key board, with mechanical emergency opening, keys duplicated, battery-operated with 1,5 V batteries.

Keytronic-100

| Model         | Art.Nr. | Outside dim. mm<br>H x W x D | Inside dim. mm<br>H x W x D | Opening<br>H x W | SOS-Key | Weight<br>kg | Vol.<br>Litr. | Bolts |
|---------------|---------|------------------------------|-----------------------------|------------------|---------|--------------|---------------|-------|
| KeyTronic-48  | T04259  | 450 x 300 x 90               | 440 x 290 x 50              | 205 x 390        | 2       | 9,1          | 6             | 2     |
| KeyTronic-100 | T04486  | 550 x 350 x 130              | 546 x 346 x 80              | 550 x 350        | 2       | 15           | 13,5          | 2     |