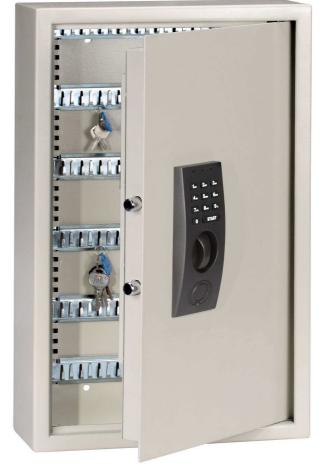

## Electronic key cabinet KeyTronic

One-walled key cabinet, body 2 mm, door leaf 4 mm, with fire crease and robust hinges, 4 standard drill-holes at the back, for wall attachment. Modern electronic lock with 100 million code possibilities (up to 8 digits), simple operation due to large and easily legible key board, with mechanical emergency opening, keys duplicated, battery-operated with 1,5 V batteries.

Keytronic-100

| Model         | Art.Nr. | Outside dim. mm<br>H x W x D | Inside dim. mm<br>H x W x D | Opening<br>H x W | SOS-Key | Weight<br>kg | Vol.<br>Litr. | Bolts |
|---------------|---------|------------------------------|-----------------------------|------------------|---------|--------------|---------------|-------|
| KeyTronic-48  | T04259  | 450 x 300 x 90               | 440 x 290 x 50              | 205 x 390        | 2       | 9,1          | 6             | 2     |
| KeyTronic-100 | T04486  | 550 x 350 x 130              | 546 x 346 x 80              | 550 x 350        | 2       | 15           | 13,5          | 2     |