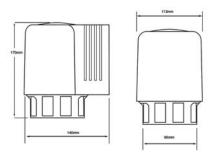

IP Rating: Weatherproof Rating: Continuous Frequency: 1680Hz Operating Temp: -30°C to +45°C Construction: ABS Cable Entries: 1 Weight: 1.8kg