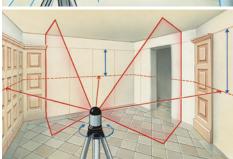

## **Automatic Crossline-Laser** with wall mount.

- Automatic crossline laser for interior finishing work with 2 clearly visible laser lines.
- Automatic Level: automatic alignment by virtue of a magnetic pendulum system.
- Individually switchable laser lines.
- Out-Off-Level: is indicated by acoustic signals when the unit is outside its self-levelling range.
- Additional slope mode to align angled surfaces.
- Transport lock: A pendelum lock protects unit during transport.
- Multi-functional wall bracket: height-adjustable with 2 tripod threads, special pins and magnets for various surfaces.
- Simple, uniform operating techniques.