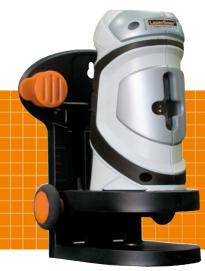

## **Automatic Crossline-Laser** with wall mount.

- Automatic crossline laser for interior finishing work with 2 clearly visible laser lines.
- Automatic Level: automatic alignment by virtue of a magnetic pendulum system.
- Individually switchable laser lines.
- Out-Off-Level: is indicated by acoustic signals when the unit is outside its self-levelling range.
- Additional slope mode to align angled surfaces.
- Transport lock: A pendelum lock protects unit during transport.
- Multi-functional wall bracket: height-adjustable with 2 tripod threads, special pins and magnets for various surfaces.
- Simple, uniform operating techniques.

## SuperCross-Laser 2

- + Tripod-/wall mount
- + Batteries (4 x Typ AA)
- + Soft bag

Packing dimension  $(B \times H \times D)$ 190 x 315 x 180 mm

PU 4