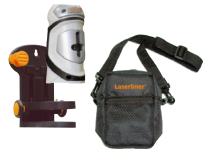

## SuperCross-Laser 2

- + Tripod-/wall mount
- + Batteries (4 x Typ AA)
- + Soft bag

Packing dimension  $(B \times H \times D)$ 190 x 315 x 180 mm

PU 4