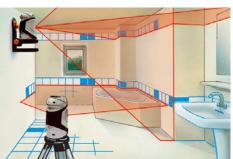

## **Automatic Crossline-Laser** with wall mount.

- Automatic crossline laser for interior finishing work with 2 clearly visible laser lines.
- Automatic Level: automatic alignment by virtue of a magnetic pendulum system.
- Individually switchable laser lines.
- Out-Off-Level: is indicated by acoustic signals when the unit is outside its self-levelling range.
- Additional slope mode to align angled surfaces.
- Transport lock: A pendelum lock protects unit during transport.
- Multi-functional wall bracket: height-adjustable with 2 tripod threads, special pins and magnets for various surfaces.
- Simple, uniform operating techniques.