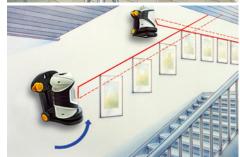

## **Automatic Crossline-Laser** with wall mount.

- Automatic crossline laser for interior finishing work with 2 clearly visible laser lines.
- Automatic Level: automatic alignment by virtue of a magnetic pendulum system.
- Individually switchable laser lines.
- Out-Off-Level: is indicated by acoustic signals when the unit is outside its self-levelling range.
- Additional slope mode to align angled surfaces.
- Transport lock: A pendelum lock protects unit during transport.
- Multi-functional wall bracket: height-adjustable with 2 tripod threads, special pins and magnets for various surfaces.
- Simple, uniform operating techniques.