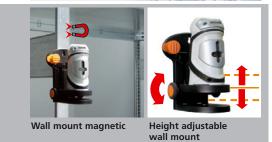

## **Automatic Crossline-Laser** with wall mount.

- Automatic crossline laser for interior finishing work with 2 clearly visible laser lines.
- Automatic Level: automatic alignment by virtue of a magnetic pendulum system.
- Individually switchable laser lines.
- Out-Off-Level: is indicated by acoustic signals when the unit is outside its self-levelling range.
- Additional slope mode to align angled surfaces.
- Transport lock: A pendelum lock protects unit during transport.
- Multi-functional wall bracket: height-adjustable with 2 tripod threads, special pins and magnets for various surfaces.
- Simple, uniform operating techniques.