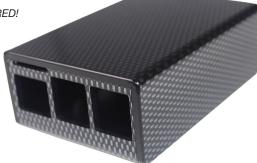

## **Raspberry Pi B+ Enclosures**

### No screws, no glue - just add your Raspberry Pi filling!

- All cut-outs are pre-cut into the case NO MODS REQUIRED!
- I/O Connector can be accessed through a slot in the base of the enclosure
- · Supplied with rubber feet
- Gloss Finish
- L 89.4mm x W 62.4.mm x H 32mm

#### Material:

- Thickness 3mm: HB Rated
- Coloured Materials: High Impact Polystyrene (HIPS)
- Carbon Fibre Finish: Acrylic Capped ABS