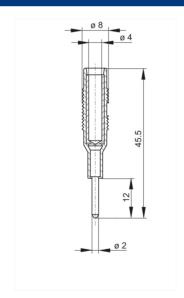

## MZS 2 schwarz/black

Industrial Connectors:Measuring and Testing Equipment:Plugs:2 mm system

| Description          | Injection-moulded adapter plug from 2 mm diameter plug to 4 mm diameter socket. This adapter plug enables the use of 4 mm plugs and 2 mm measuring leads. |
|----------------------|-----------------------------------------------------------------------------------------------------------------------------------------------------------|
| Type                 | MZS 2 schwarz/black                                                                                                                                       |
| Order No.            | 973 600-100                                                                                                                                               |
| System               | 2 mm system, 4 mm system                                                                                                                                  |
| Housing Color        | black                                                                                                                                                     |
| Other standard types | red color,<br>order no. 973 600-101                                                                                                                       |

| Technical data           |                          |
|--------------------------|--------------------------|
| Pin dimensions           | 2 mm pin and 4 mm socket |
| Type of contact          | pin, socket              |
| Type of termination      | plug                     |
| Rated voltage            | DC 60 V                  |
| Rated current            | 6 A                      |
| Contact resistance       | 6 mOhm                   |
| Material                 |                          |
| Contact material         | brass                    |
| Contact surface material | nickel-plated            |
| Housing material         | PP                       |
| Environmental conditions |                          |
| Temperature range        | -20 °C to +60 °C         |
| Inflammability class     |                          |
| Housing                  | 94 HB                    |