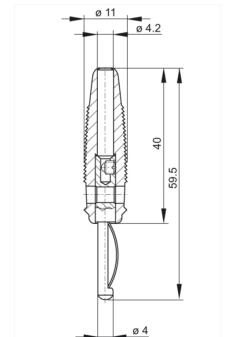

## VQ 20 schwarz/black

Industrial Connectors:Measuring and Testing Equipment:Plugs:4 mm system

| Product description  |                                                                                                                                                                                                                                                                                  |
|----------------------|----------------------------------------------------------------------------------------------------------------------------------------------------------------------------------------------------------------------------------------------------------------------------------|
| Description          | Fully mating connector, shatter-proof, flexible insulated sleeve with transverse hole. The tapering sleeve end also serves as kinking protection for the lead. Screw connection up to maximum cable cross-section of 1.5 mm <sup>2</sup> . Nickel-plated brass contact material. |
| Type                 | VQ 20 schwarz/black                                                                                                                                                                                                                                                              |
| Order No.            | 930 058-100                                                                                                                                                                                                                                                                      |
| System               | 4 mm system                                                                                                                                                                                                                                                                      |
| Housing Color        | black                                                                                                                                                                                                                                                                            |
| Color types          |                                                                                                                                                                                                                                                                                  |
| Other standard types | red color, order no. 930 058-101; blue color, order no. 930 058-102; yellow color, order no. 930 058-103; green color, order no. 930 058-104                                                                                                                                     |
| Drawing              |                                                                                                                                                                                                                                                                                  |

Technical data

| Pin dimensions                            | 4 mm                   |
|-------------------------------------------|------------------------|
| Type of contact                           | pin (spring-loaded)    |
| Type of termination                       | screw                  |
| Rated voltage                             | DC 60 V                |
| Rated current                             | 16 A                   |
| Contact resistance                        | 3 mOhm                 |
| Material                                  |                        |
| Contact material                          | brass                  |
|                                           |                        |
| Contact surface material                  | nickel-plated          |
| Housing material                          | nickel-plated<br>PVC-P |
|                                           |                        |
| Housing material                          |                        |
| Housing material Environmental conditions | PVC-P                  |