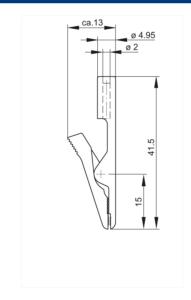

## MA 1 schwarz/black

Industrial Connectors:Measuring and Testing Equipment:Alligator clips:2 mm system

| flat part of the jaws (fine wire section) allows a secure contact to be made when clamping even the thinnest wires. Capable of clamping flat components (soldering eyes) and wires up to a maximum diameter of 4 mm. |
|----------------------------------------------------------------------------------------------------------------------------------------------------------------------------------------------------------------------|
| MA 1 schwarz/black                                                                                                                                                                                                   |
| 930 317-800                                                                                                                                                                                                          |
| 2 mm system                                                                                                                                                                                                          |
| 4 mm                                                                                                                                                                                                                 |
| black                                                                                                                                                                                                                |
| red color,<br>order no. 930 317-801                                                                                                                                                                                  |
|                                                                                                                                                                                                                      |