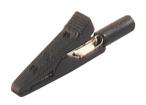

## MA 1 schwarz/black

Industrial Connectors:Measuring and Testing Equipment:Alligator clips:2 mm system

| flat part of the jaws (fine wire section) allows a secure contact to be made when clamping even the thinnest wires. Capable of clamping flat components (soldering eyes) and wires up to a maximum diameter of 4 mm. |
|----------------------------------------------------------------------------------------------------------------------------------------------------------------------------------------------------------------------|
| MA 1 schwarz/black                                                                                                                                                                                                   |
| 930 317-800                                                                                                                                                                                                          |
| 2 mm system                                                                                                                                                                                                          |
| 4 mm                                                                                                                                                                                                                 |
| black                                                                                                                                                                                                                |
| red color,<br>order no. 930 317-801                                                                                                                                                                                  |
|                                                                                                                                                                                                                      |