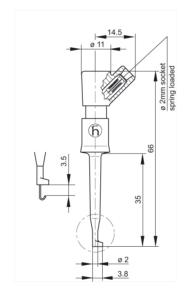

## KLEPS 2 BU schwarz/black

Industrial Connectors:Measuring and Testing Equipment:Clamp-type test probes:2 mm system

| Description          | Miniature clamp-type test probe with 2 mm diameter socket connection. Gold-<br>plated copper beryllium contact spring. Gold-plated sprung bronze contact hook for<br>wires up to a maximum diameter of 2 mm. Suitable for connection to wrap posts up<br>to a maximum of 1x1 mm. |
|----------------------|----------------------------------------------------------------------------------------------------------------------------------------------------------------------------------------------------------------------------------------------------------------------------------|
| Type                 | KLEPS 2 BU schwarz/black                                                                                                                                                                                                                                                         |
| Order No.            | 973 501-100                                                                                                                                                                                                                                                                      |
| System               | 2 mm system                                                                                                                                                                                                                                                                      |
| Clamping range       | 2 mm                                                                                                                                                                                                                                                                             |
| Clamp type           | contact hook                                                                                                                                                                                                                                                                     |
| Housing Color        | black                                                                                                                                                                                                                                                                            |
| Other standard types | red color,<br>order no. 973 501-101                                                                                                                                                                                                                                              |

| Technical data           |                                  |
|--------------------------|----------------------------------|
| Type of contact          | socket (spring-loaded)           |
| Type of termination      | plug                             |
| Rated voltage            | DC 60 V                          |
| Rated current            | 6 A                              |
| Contact resistance       | 15 mOhm                          |
| Material                 |                                  |
| Contact material         | contact hook: bronze,            |
|                          | contact spring: copper beryllium |
| Contact surface material | gold-plated                      |
| Housing material         | PBT                              |
| Environmental conditions |                                  |
| Temperature range        | -25 °C to +100 °C                |
| •                        |                                  |
| Inflammability class     |                                  |