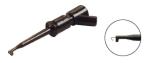

## KLEPS 2 BU schwarz/black

Industrial Connectors:Measuring and Testing Equipment:Clamp-type test probes:2 mm system

| Description          | Miniature clamp-type test probe with 2 mm diameter socket connection. Gold-<br>plated copper beryllium contact spring. Gold-plated sprung bronze contact hook for<br>wires up to a maximum diameter of 2 mm. Suitable for connection to wrap posts up<br>to a maximum of 1x1 mm. |
|----------------------|----------------------------------------------------------------------------------------------------------------------------------------------------------------------------------------------------------------------------------------------------------------------------------|
| Type                 | KLEPS 2 BU schwarz/black                                                                                                                                                                                                                                                         |
| Order No.            | 973 501-100                                                                                                                                                                                                                                                                      |
| System               | 2 mm system                                                                                                                                                                                                                                                                      |
| Clamping range       | 2 mm                                                                                                                                                                                                                                                                             |
| Clamp type           | contact hook                                                                                                                                                                                                                                                                     |
| Housing Color        | black                                                                                                                                                                                                                                                                            |
| Other standard types | red color,<br>order no. 973 501-101                                                                                                                                                                                                                                              |