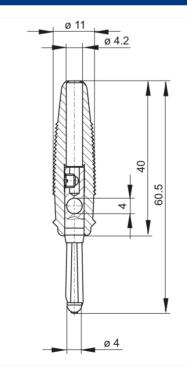

## BUELA 20 K schwarz/black

Industrial Connectors: Measuring and Testing Equipment: Plugs: 4 mm system

| Product description  |                                                                                                                                                                                                                                                                                    |
|----------------------|------------------------------------------------------------------------------------------------------------------------------------------------------------------------------------------------------------------------------------------------------------------------------------|
| Description          | Multiple-spring wire plug, shatter-proof, flexible insulated sleeve with transverse hole. The tapering sleeve end also serves as kinking protection for the lead.Screw connection up to maximum cable cross-section of 1.5 mm <sup>2</sup> . Nickel-plated brass contact material. |
| Туре                 | BUELA 20 K schwarz/black                                                                                                                                                                                                                                                           |
| Order No.            | 930 726-100                                                                                                                                                                                                                                                                        |
| System               | 4 mm system                                                                                                                                                                                                                                                                        |
| Housing Color        | black                                                                                                                                                                                                                                                                              |
| Color types          |                                                                                                                                                                                                                                                                                    |
| Other standard types | red color,<br>order no. 930 726-101;<br>blue color,<br>order no. 930 726-102;<br>yellow color,<br>order no. 930 726-103;<br>green color,<br>order no. 930 726-104                                                                                                                  |

| Pin dimensions           | 4 mm                |
|--------------------------|---------------------|
| Type of contact          | pin (spring-loaded) |
| Type of termination      | screw               |
| Rated voltage            | DC 60 V             |
| Rated current            | 16 A                |
| Contact resistance       | 3 mOhm              |
| Material                 |                     |
| Contact material         | brass               |
| Contact surface material | nickel-plated       |
| Housing material         | PVC-P               |
| Environmental conditions |                     |
| Temperature range        | -25 °C to +70 °C    |
| Inflammability class     |                     |
| Housing                  | 94 V-2              |