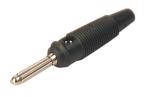

## BUELA 30 K schwarz/black

Industrial Connectors: Measuring and Testing Equipment: Plugs: 4 mm system

| Multiple-spring wire plug, shatter-proof, flexible insulated sleeve with transverse hole. The tapering sleeve end also serves as kinking protection for the lead. Solder connection up to maximum cable cross-section of 2.5 mm <sup>2</sup> . Nickel-plated brass contact material. |
|--------------------------------------------------------------------------------------------------------------------------------------------------------------------------------------------------------------------------------------------------------------------------------------|
| BUELA 30 K schwarz/black                                                                                                                                                                                                                                                             |
| 930 727-100                                                                                                                                                                                                                                                                          |
| 4 mm system                                                                                                                                                                                                                                                                          |
| black                                                                                                                                                                                                                                                                                |
|                                                                                                                                                                                                                                                                                      |
| red color,<br>order no. 930 727-101;<br>blue color,<br>order no. 930 727-102;<br>yellow color,<br>order no. 930 727-103;<br>green color,<br>order no. 930 727-104                                                                                                                    |
|                                                                                                                                                                                                                                                                                      |