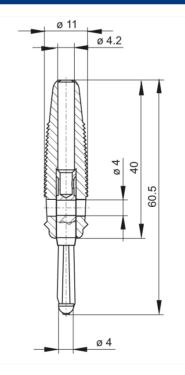

## BUELA 30 K schwarz/black

Industrial Connectors: Measuring and Testing Equipment: Plugs: 4 mm system

| Multiple-spring wire plug, shatter-proof, flexible insulated sleeve with transverse hole. The tapering sleeve end also serves as kinking protection for the lead. Solder connection up to maximum cable cross-section of 2.5 mm <sup>2</sup> . Nickel-plated brass contact material. |
|--------------------------------------------------------------------------------------------------------------------------------------------------------------------------------------------------------------------------------------------------------------------------------------|
| BUELA 30 K schwarz/black                                                                                                                                                                                                                                                             |
| 930 727-100                                                                                                                                                                                                                                                                          |
| 4 mm system                                                                                                                                                                                                                                                                          |
| black                                                                                                                                                                                                                                                                                |
|                                                                                                                                                                                                                                                                                      |
| red color,<br>order no. 930 727-101;<br>blue color,<br>order no. 930 727-102;<br>yellow color,<br>order no. 930 727-103;<br>green color,<br>order no. 930 727-104                                                                                                                    |
|                                                                                                                                                                                                                                                                                      |

| Pin dimensions           | 4 mm                |
|--------------------------|---------------------|
| Type of contact          | pin (spring-loaded) |
| Type of termination      | solder              |
| Rated voltage            | DC 60 V             |
| Rated current            | 30 A                |
| Contact resistance       | 3 mOhm              |
| Material                 |                     |
| Contact material         | brass               |
| Contact surface material | nickel-plated       |
| Housing material         | PVC-P               |
| Environmental conditions |                     |
| Temperature range        | -25 °C to +70 °C    |
| Inflammability class     |                     |
| Housing                  | 94 V-2              |