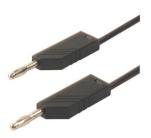

## MLN 100/1 schwarz/black

Industrial Connectors:Measuring and Testing Equipment:Measuring leads:4 mm system

| Product description  |                                                                                                                                                                                                                                                                                                                           |
|----------------------|---------------------------------------------------------------------------------------------------------------------------------------------------------------------------------------------------------------------------------------------------------------------------------------------------------------------------|
| Description          | Measuring lead, at either end 4 mm diameter plug with caged spring and 4 mm diameter socket for tower construction. Nickel-plated copper beryllium contact spring. Highly flexible, double insulated stranded lead, grip and lead shatter-proof. Built in colour indicator for easy identification of insulation damages. |
| Type                 | MLN 100/1 schwarz/black                                                                                                                                                                                                                                                                                                   |
| Order No.            | 934 062-100                                                                                                                                                                                                                                                                                                               |
| System               | 4 mm system                                                                                                                                                                                                                                                                                                               |
| Cable length         | 100 cm                                                                                                                                                                                                                                                                                                                    |
| Conductor size       | 1 mm²                                                                                                                                                                                                                                                                                                                     |
| Cable material       | PVC                                                                                                                                                                                                                                                                                                                       |
| Cable color          | black                                                                                                                                                                                                                                                                                                                     |
| Housing Color        | black                                                                                                                                                                                                                                                                                                                     |
| Color types          |                                                                                                                                                                                                                                                                                                                           |
| Other standard types | red color, order no. 934 062-101; blue color, order no. 934 062-102; yellow color, order no. 934 062-103; green color, order no. 934 062-104                                                                                                                                                                              |