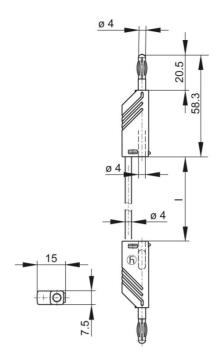

## MLN 100/1 schwarz/black

Industrial Connectors:Measuring and Testing Equipment:Measuring leads:4 mm system

| Product description  |                                                                                                                                                                                                                                                                                                                           |
|----------------------|---------------------------------------------------------------------------------------------------------------------------------------------------------------------------------------------------------------------------------------------------------------------------------------------------------------------------|
| Description          | Measuring lead, at either end 4 mm diameter plug with caged spring and 4 mm diameter socket for tower construction. Nickel-plated copper beryllium contact spring. Highly flexible, double insulated stranded lead, grip and lead shatter-proof. Built in colour indicator for easy identification of insulation damages. |
| Type                 | MLN 100/1 schwarz/black                                                                                                                                                                                                                                                                                                   |
| Order No.            | 934 062-100                                                                                                                                                                                                                                                                                                               |
| System               | 4 mm system                                                                                                                                                                                                                                                                                                               |
| Cable length         | 100 cm                                                                                                                                                                                                                                                                                                                    |
| Conductor size       | 1 mm²                                                                                                                                                                                                                                                                                                                     |
| Cable material       | PVC                                                                                                                                                                                                                                                                                                                       |
| Cable color          | black                                                                                                                                                                                                                                                                                                                     |
| Housing Color        | black                                                                                                                                                                                                                                                                                                                     |
| Color types          |                                                                                                                                                                                                                                                                                                                           |
| Other standard types | red color, order no. 934 062-101; blue color, order no. 934 062-102; yellow color, order no. 934 062-103; green color, order no. 934 062-104                                                                                                                                                                              |

| Technical data           |                                                      |
|--------------------------|------------------------------------------------------|
| Pin dimensions           | 4 mm                                                 |
| Type of contact          | pin (spring-loaded)                                  |
| Type of termination      | 4 mm diameter pin and socket                         |
| Cable type               | LEH-XY                                               |
| Cable specification      | highly flexible lead                                 |
| Wire stranding           | 259 x 0,07                                           |
| Rated voltage            | DC 60 V                                              |
| Rated current            | 16 A                                                 |
| Contact resistance       | 22 mOhm                                              |
| Material                 |                                                      |
| Contact material         | contact pin: brass, contact spring: copper beryllium |
| Contact surface material | nickel-plated                                        |
| Housing material         | PA                                                   |
| Environmental conditions |                                                      |
| Temperature range        | -15 °C to +70 °C                                     |
| Inflammability class     |                                                      |
| Cable                    | 94 HB                                                |
| Housing                  | 94 V-2                                               |
| -                        |                                                      |