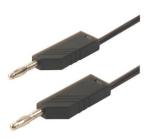

## MLN 25/1 schwarz/black

Industrial Connectors:Measuring and Testing Equipment:Measuring leads:4 mm system

| Product description  |                                                                                                                                                                                                                                                  |
|----------------------|--------------------------------------------------------------------------------------------------------------------------------------------------------------------------------------------------------------------------------------------------|
| Description          | Measuring lead, at either end 4 mm diameter plug with caged spring and 4 mm diameter socket for tower construction. Nickel-plated copper beryllium contact spring. Highly flexible, double insulated stranded lead, grip and lead shatter-proof. |
| Type                 | MLN 25/1 schwarz/black                                                                                                                                                                                                                           |
| Order No.            | 934 058-100                                                                                                                                                                                                                                      |
| System               | 4 mm system                                                                                                                                                                                                                                      |
| Cable length         | 25 cm                                                                                                                                                                                                                                            |
| Conductor size       | 1 mm²                                                                                                                                                                                                                                            |
| Cable material       | PVC                                                                                                                                                                                                                                              |
| Cable color          | black                                                                                                                                                                                                                                            |
| Housing Color        | black                                                                                                                                                                                                                                            |
| Color types          |                                                                                                                                                                                                                                                  |
| Other standard types | red color, order no. 934 058-101; blue color, order no. 934 058-102; yellow color, order no. 934 058-103; green color, order no. 934 058-104                                                                                                     |