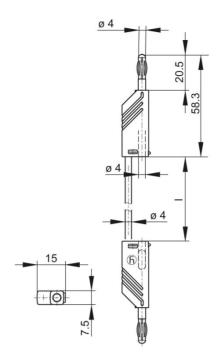

## MLN 25/1 schwarz/black

Industrial Connectors:Measuring and Testing Equipment:Measuring leads:4 mm system

| Product description  |                                                                                                                                                                                                                                                  |
|----------------------|--------------------------------------------------------------------------------------------------------------------------------------------------------------------------------------------------------------------------------------------------|
| Description          | Measuring lead, at either end 4 mm diameter plug with caged spring and 4 mm diameter socket for tower construction. Nickel-plated copper beryllium contact spring. Highly flexible, double insulated stranded lead, grip and lead shatter-proof. |
| Type                 | MLN 25/1 schwarz/black                                                                                                                                                                                                                           |
| Order No.            | 934 058-100                                                                                                                                                                                                                                      |
| System               | 4 mm system                                                                                                                                                                                                                                      |
| Cable length         | 25 cm                                                                                                                                                                                                                                            |
| Conductor size       | 1 mm²                                                                                                                                                                                                                                            |
| Cable material       | PVC                                                                                                                                                                                                                                              |
| Cable color          | black                                                                                                                                                                                                                                            |
| Housing Color        | black                                                                                                                                                                                                                                            |
| Color types          |                                                                                                                                                                                                                                                  |
| Other standard types | red color, order no. 934 058-101; blue color, order no. 934 058-102; yellow color, order no. 934 058-103; green color, order no. 934 058-104                                                                                                     |

| Technical data           |                                                      |
|--------------------------|------------------------------------------------------|
| Pin dimensions           | 4 mm                                                 |
| Type of contact          | pin (spring-loaded)                                  |
| Type of termination      | 4 mm diameter pin and socket                         |
| Cable type               | LEH-XY                                               |
| Cable specification      | highly flexible lead                                 |
| Wire stranding           | 259 x 0,07                                           |
| Rated voltage            | DC 60 V                                              |
| Rated current            | 16 A                                                 |
| Contact resistance       | 8,5 mOhm                                             |
| Material                 |                                                      |
| Contact material         | contact pin: brass, contact spring: copper beryllium |
| Contact surface material | nickel-plated                                        |
| Housing material         | PA                                                   |
| Environmental conditions |                                                      |
| Temperature range        | -15 °C to +70 °C                                     |
| Inflammability class     |                                                      |
| Cable                    | 94 HB                                                |
| Housing                  | 94 V-2                                               |
| -                        |                                                      |