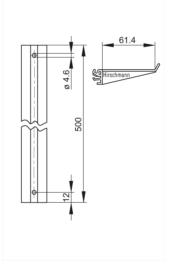

## LMLH 50

Industrial Connectors:Measuring and Testing Equipment:Measuring leads:unrelated to system

| Product description |                                                                                                                                                                                     |
|---------------------|-------------------------------------------------------------------------------------------------------------------------------------------------------------------------------------|
| Description         | Laboratory test lead holder with plastic brackets. Test leads can be laid neatly on walls, cabinets, etc. Consists: one aluminium profile rail, 30 plastic brackets, fastening kit. |
| Туре                | LMLH 50                                                                                                                                                                             |
| System              | unrelated to system                                                                                                                                                                 |
| Order No.           | 973 919-001                                                                                                                                                                         |
| Drawing             |                                                                                                                                                                                     |