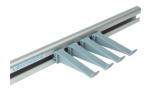

## LMLH 50

Industrial Connectors:Measuring and Testing Equipment:Measuring leads:unrelated to system

| Product description |                                                                                                                                                                                     |
|---------------------|-------------------------------------------------------------------------------------------------------------------------------------------------------------------------------------|
| Description         | Laboratory test lead holder with plastic brackets. Test leads can be laid neatly on walls, cabinets, etc. Consists: one aluminium profile rail, 30 plastic brackets, fastening kit. |
| Туре                | LMLH 50                                                                                                                                                                             |
| System              | unrelated to system                                                                                                                                                                 |
| Order No.           | 973 919-001                                                                                                                                                                         |
| Drawing             |                                                                                                                                                                                     |