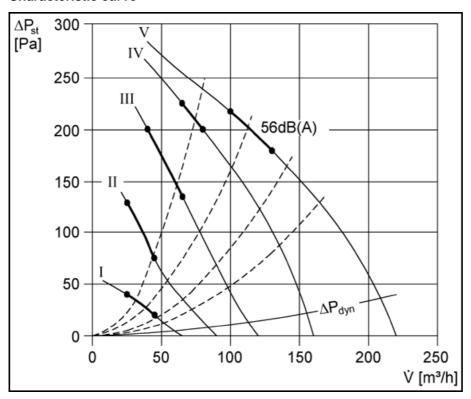

|
| Insulation class                          | В                          |
| Installation position                     | vertical, horizontal       |
| Housing material                          | Sheet steel, powder coated |
| Weight                                    | 3.8 kg                     |
| Nominal size                              | 100 mm                     |
| Airstream temperature at nominal current  | 60 °C                      |
| Airstream temperature at I <sub>Max</sub> | 60 °C                      |
| Sortiment                                 | С                          |
| EAN                                       | 4012799802709              |
| Article number                            | 0080.0270                  |



### Characteristic curve



## Dimensions [mm]