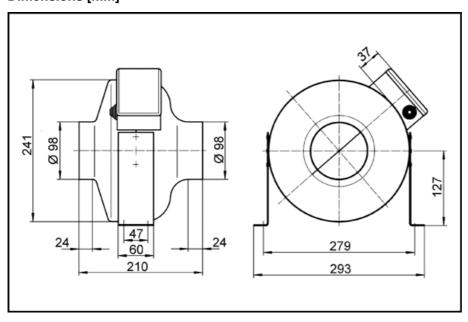

Insulation class                          | В                          |
| Installation position                     | vertical, horizontal       |
| Housing material                          | Sheet steel, powder coated |
| Weight                                    | 3.8 kg                     |
| Nominal size                              | 100 mm                     |
| Airstream temperature at nominal current  | 60 °C                      |
| Airstream temperature at I <sub>Max</sub> | 60 °C                      |
| Sortiment                                 | С                          |
| EAN                                       | 4012799802709              |
| Article number                            | 0080.0270                  |



### Characteristic curve



## Dimensions [mm]