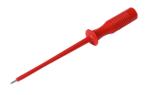

## MPS 1 rot/red

Industrial Connectors: Measuring and Testing Equipment: Test probes: 2 mm system

| Product description  |                                                                                                                                                                                                                               |
|----------------------|-------------------------------------------------------------------------------------------------------------------------------------------------------------------------------------------------------------------------------|
| Description          | Miniature test probe for sampling very small measuring points. The stainless steel<br>tip easily penetrates insulation and oxide layers. Socket connection through a 2<br>mm diameter gold-plated socket with contact spring. |
| Туре                 | MPS 1 rot/red                                                                                                                                                                                                                 |
| Order No.            | 973 531-101                                                                                                                                                                                                                   |
| System               | 2 mm system                                                                                                                                                                                                                   |
| Housing Color        | red                                                                                                                                                                                                                           |
| Other standard types | black color,<br>order no. 973 531-100                                                                                                                                                                                         |
| Drawing              |                                                                                                                                                                                                                               |