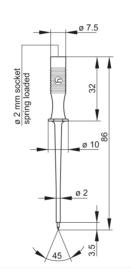

## MPS 1 rot/red

Industrial Connectors: Measuring and Testing Equipment: Test probes: 2 mm system

| Product description  |                                                                                                                                                                                                                               |
|----------------------|-------------------------------------------------------------------------------------------------------------------------------------------------------------------------------------------------------------------------------|
| Description          | Miniature test probe for sampling very small measuring points. The stainless steel<br>tip easily penetrates insulation and oxide layers. Socket connection through a 2<br>mm diameter gold-plated socket with contact spring. |
| Туре                 | MPS 1 rot/red                                                                                                                                                                                                                 |
| Order No.            | 973 531-101                                                                                                                                                                                                                   |
| System               | 2 mm system                                                                                                                                                                                                                   |
| Housing Color        | red                                                                                                                                                                                                                           |
| Other standard types | black color,<br>order no. 973 531-100                                                                                                                                                                                         |
| Drawing              |                                                                                                                                                                                                                               |

| Technical data           |                        |  |
|--------------------------|------------------------|--|
| Pin dimensions           | 2 mm                   |  |
| Type of contact          | socket (spring-loaded) |  |
| Type of termination      | 2 mm diameter socket   |  |
| Rated voltage            | DC 60 V                |  |
| Contact resistance       | 100 mOhm               |  |
| Material                 |                        |  |
| Contact material         | stainless steel        |  |
| Contact surface material | nickel-plated          |  |
| Housing material         | PE                     |  |
| Environmental conditions |                        |  |
| Temperature range        | -25°C to +60°C         |  |