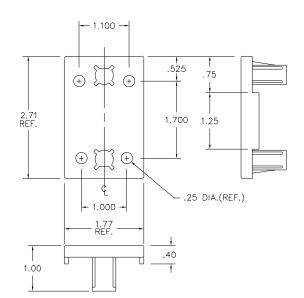

- Protection From Electric Shock
- Fit Standard Crydom SSRs
- Single and Three Phase SSR Covers

### PRODUCTION DESCRIPTION

The KS100 and KS300 are protective covers made of clear polycarbonate material, which are designed to fit over standard CRYDOM SSRs.

They provide added protection from electric shock when installing or checking equipment.

## **USE GUIDE**

Care should be taken to fit the KS100 or KS300 as per instructions to ensure maximum protection.

### **DESIGN ADVANTAGE**

The CRYDOM KS100 and KS300 protective covers have been desingned specially for Crydom Solid State Relays, and have been made simple to install. The polycarbonate material used is UL94V-0 approved.

# **MECHANICAL OUTLINE**

# KS100



## KS300



© 2003 CRYDOM CORP, Specifications subject to change without notice.